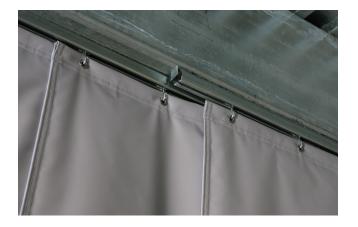

# Mounting hardware is also available for increased flexibility & efficiency.

Goff's Climate Curtain Walls can be supplied with track & hardware to fit your dimensions & layout, with the ability to be reconfigured as needed, providing smooth, easy movement of all curtain systems for years to come.

- Track & hardware is built with durable heavy-duty 16 gauge galvanized steel.
- Goff's track & connector system allows for multiple mounting methods including suspended from the ceiling, face mounted on the wall, and floor supported.