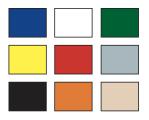

#### 18 oz Vinyl Color Options:

Choose between our nine 18 oz color options to match your company's branding at no additional cost.