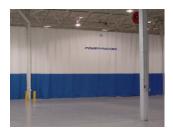

#### Single Curtain:

Seal off a desired cooler area in your building with a single Climate Curtain Wall.

#### **Two-Sided Curtain:**

Create an L-shaped partition to segment off a corner of your building as separate space.

#### **Three-Sided Curtain:**

Add a 3-sided insulated curtain to one of your permanent building walls to create a controlled temperature area.

#### **Four-Sided Curtain:**

Build an entirely stand-alone room using a 4-sided insulated curtain wall for modular space design.