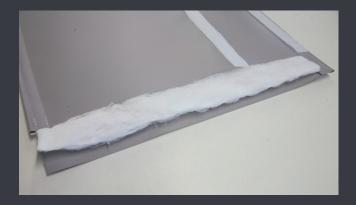

#### 2. Floor Sweep:

Optional double sided floor sweep attaches to the bottom edge of the curtain to create a complete seal at the floor, especially on uneven floors.