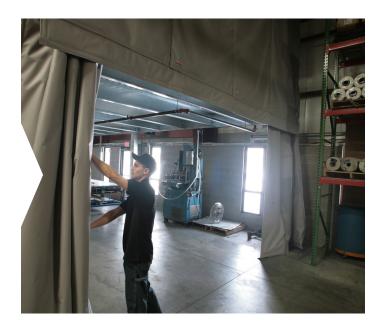

#### Flexible design made custom for your facility.

Made with the unique ability to collapse to 1/3rd of the opening width and slide out of the way, insulated curtains provide the flexibility to move machinery, equipment, and people in and out of temperature controlled areas.

# Mounting hardware is also available for increased flexibility & efficiency.

Goff's Climate Curtain Walls can be supplied with track & hardware to fit your dimensions & layout, with the ability to be reconfigured as needed, providing smooth, easy movement of all curtain systems for years to come.