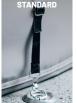

#### **Wind Ties**

Secure your curtain walls in cases where wind or negative pressure is present. Available in standard and heavy duty styles.