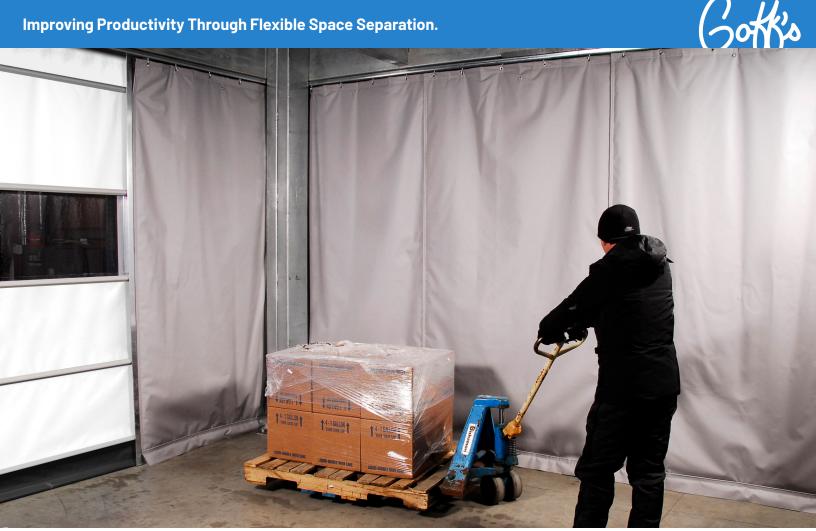

## Reduce energy costs while maximizing your facility's space.

Climate Curtain Walls are designed to provide your facility with the convenience of space separation and temperature control without permanent or costly construction. Lower your energy costs and efficiently control your facility's climate by sealing off your space with easy to move insulated curtains.

#### Make space utilization easy.

Use insulated curtains to efficiently utilize your freezer & cooler areas, loading docks, or any warehouse space that needs to be climate controlled.