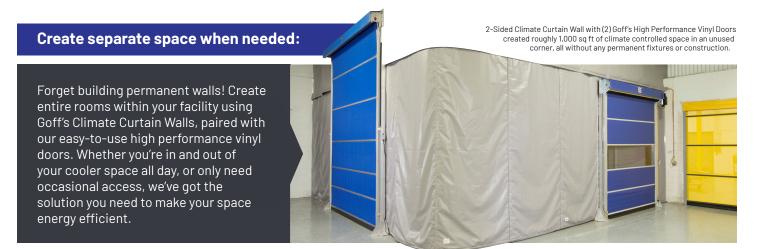

#### Control climate in temperature sensitive areas.

Whether you need to close off a corner of a room or build a complete climate controlled 4-sided room, our insulated curtains are custom made and attach together with a 6" overlap to eliminate air infiltration where the panels connect together.

#### Make space utilization easy.

Use insulated curtains to efficiently utilize your freezer & cooler areas, loading docks, or any warehouse space that needs to be climate controlled.