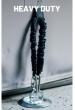

#### **Wind Ties**

Secure your curtain walls in cases where wind or negative pressure is present. Available in standard and heavy duty styles.