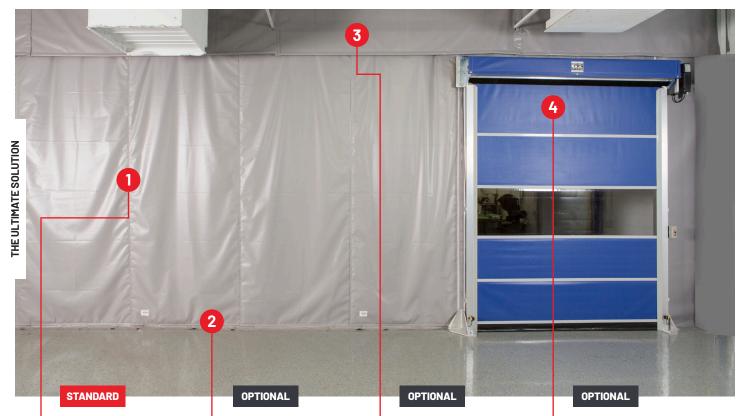

### 1. Curtain Overlap:

Two rows of velcro sewn along the edges of each curtain allows for connecting curtains with a 6" overlap of insulated panels. This reduces temperature loss at the connection points.

#### 2. Floor Sweep:

Optional double sided floor sweep attaches to the bottom edge of the curtain to create a complete seal at the floor, especially on uneven floors.

#### 3. Upper Valance Panel:

Optional thermal valance velcros to the track to seal open areas above and below the track creating full space coverage, ensuring maximum climate control capabilities.

### 4. Complete Integration:

Easily implement other Goff's products into your curtain wall system such as a Structural Door Support Frame & G2 Door to build a complete & functional room without permanent or costly construction.