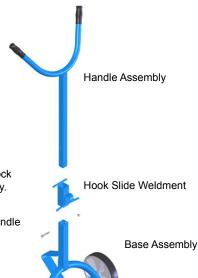

## Simple Assembly

- Slide the Handle Assembly tube through the Hook Slide Weldment and into the Base Assembly tube and allign drilled holes.
- Insert Bolt through the alligned holes and secure with Lock Nut to fasten the Handle Assembly to the Base Assembly.

Note: The Hook Slide Weldment slides freely on the Handle Assembly tube to engage the upper rim of your drum.