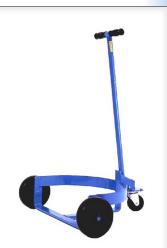

### Model 125 No Spill" Drum Truck

- One person operation
- Excellent control with two 8" MORTUF polyolefin roller bearing wheels, and one 4" swivel caster
- Handle: 55 gallon (210 liter) steel, plastic or fiber drum with up to 24" outside diameter
- Capacity: 1,200 Lb. (545 kg)
- Dimensions: 43" tall, 31.5" wide
- Ships knocked down in carton for UPS L31" x W26" x H11"