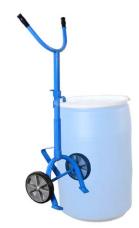

#### Models 152 and 153 2-Wheel Hand Trucks

- · Economical and easy to use
- Trim, strong all steel welded construction
- Model 152 has 10" rubber wheels
- Model 153 has 10" MORTUF polyolefin wheels
- Handle: 55 gallon, 30 gallon or 85 gallon salvage drum
- Capacity: 1,000 Lb. (454 kg)
- Dimensions: 61.25" tall, 25.25"
- Ships knocked down in carton for UPS

Model 152 shown

Email: info@MorseDrum.com 

Website: MorseDrum.com