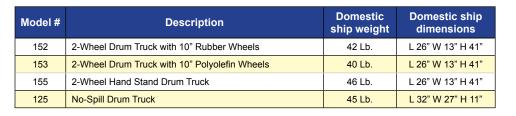

# 2-WHEEL DRUM TRUCKS

Models 152, 153, 155 and 125

#### Models 152 and 153 2-Wheel Hand Trucks

- · Economical and easy to use
- Trim, strong all steel welded construction
- Model 152 has 10" rubber wheels
- Model 153 has 10" MORTUF polyolefin wheels
- Handle: 55 gallon, 30 gallon or 85 gallon salvage drum
- Capacity: 1,000 Lb. (454 kg)
- Dimensions: 61.25" tall, 25.25"
- Ships knocked down in carton for UPS

#### Model 155 Hand-Stand Drum Truck

- Stands upright for space saving storage
- Footrest supports truck and provides leverage to assist loading
- 10" rubber wheels
- Handle: 55 gallon, 30 gallon, or 85 gallon salvage drum
- Capacity: 1,000 Lb. (454 kg)
- Dimensions: 62" tall, 25.25" wide
- Ships knocked down in carton for UPS

### Model 125 No Spill" Drum Truck

- One person operation
- Excellent control with two 8" MORTUF polyolefin roller bearing wheels, and one 4" swivel caster
- Handle: 55 gallon (210 liter) steel, plastic or fiber drum with up to 24" outside diameter
- Capacity: 1,200 Lb. (545 kg)
- Dimensions: 43" tall, 31.5" wide
- Ships knocked down in carton for UPS L31" x W26" x H11"