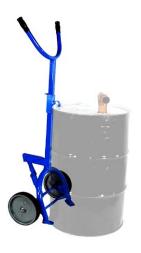

#### Model 155 Hand-Stand Drum Truck

- Stands upright for space saving storage
- Footrest supports truck and provides leverage to assist loading
- 10" rubber wheels
- Handle: 55 gallon, 30 gallon, or 85 gallon salvage drum
- Capacity: 1,000 Lb. (454 kg)
- Dimensions: 62" tall, 25.25" wide
- Ships knocked down in carton for UPS