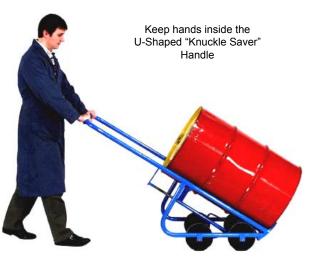

#### >> Click to Watch Video < <

Ergonomic and versatile drum trucks to transport and dispense from drum. Stand alone on 4 wheels, or stands upright for storage.

- · Ergonomic, extremely versatile drum trucks
- Designed and built for safety
- Truck carries full weight of drum. No need to balance or support drum weight
- Move and turn easily on four 8" MORTUF polyolefin roller-bearing wheels
- Forged steel toe prongs

MADE

IN USA

- Wide and rounded to protect drum
- Specially shaped to ease pick-up of drum
- Hands are protected within U-shaped knuckle saving handle
- Capacity: 1,000 lb. (454 kg)
- Ships boxed, with minor assembly required
- Handle 30, 55 or 85 gallon steel drum, and most rimmed plastic and fiber drums