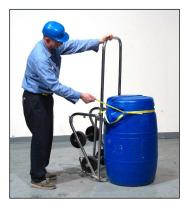

### Optional Strap - Kit # 5058-P

The Strap Option allows you to handle a rimless plastic drum as shown in sequence of images below, or a shorter drum such as the 30-gallon fiber drum shown at right, with any Morse 4-Wheel Drum Truck.

Secure optional strap (shown on model 160-SS) around a rimless drum.

Strap assists in pulling your drum over onto the drum truck.

MADE IN USA