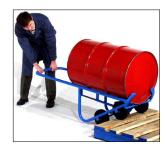

## Move drums on and off pallets

Roll a drum onto pallet. . .

on edge of pallet. Extra long handle provides leverage for control.