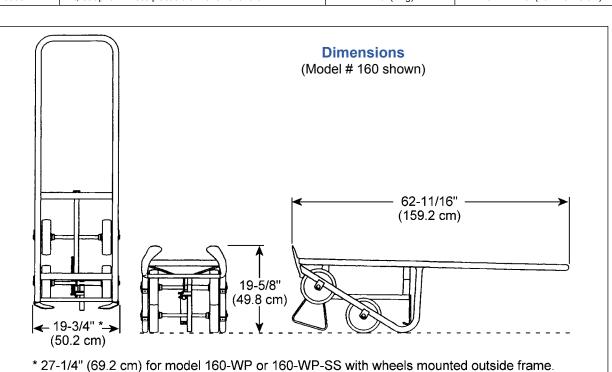

## 160 Series

| Model #   | Description                                               | Domestic Ship Weight | Domestic Ship Dimensions            |
|-----------|-----------------------------------------------------------|----------------------|-------------------------------------|
| 160       | 4-Wheel Drum Truck                                        | 75 Lb. (34 kg)       | L 25" W 21" H 35" (64 x 54 x 89 cm) |
| 160M      | 4-Wheel Drum Truck with Spark Resistant Parts             | 79 Lb. (36 kg)       | L 25" W 21" H 35" (64 x 54 x 89 cm) |
| 160-SS    | 4-Wheel Drum Truck, Type 304 Stainless Steel Construction | 70 Lb. (32 kg)       | L 25" W 21" H 35" (64 x 54 x 89 cm) |
| 160-WP    | 4-Wheel Drum Truck with 10" Pneumatic Wheels              | 88 Lb. (40 kg)       | L 29" W 25" H 35" (74 x 64 x 89 cm) |
| 160-WP-SS | 4-Wheel Drum Truck with 10" Pneumatic Wheels, T304SS      | 88 Lb. (40 kg)       | L 29" W 25" H 35" (74 x 64 x 89 cm) |
| Option #  | Description                                               | Ship Wt.             | Domestic ship dimensions            |
| 5058-P    | Kit, Strap for rimless plastic drum or smaller drum       | 2 Lb. (1 kg)         | L8" W7" H3" (20 x 18 x 8 cm)        |