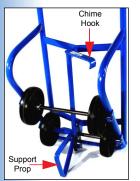

# Use the Chime Hook to Extend the Support Prop

Engage the chime hook on the drum rim as shown here to assist in loading the drum.

Extend the support prop to stabilize the hand truck in horizontal position to dispense from a drum, as shown bottom right.

Push the chime hook down to extend the support prop and stabilize the drum truck in upright position. Raise the chime hook to retract the support prop, and engage the drum rim.

Note: Model 160M has a chime hook, but not a support prop.