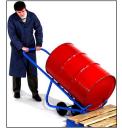

### Dispense drum with ease

When pouring a drum the frame and extendable support prop stabilize the truck in horizontal position. The truck also stands alone with extendable support prop.

Model 160-WP for use on rough terrain