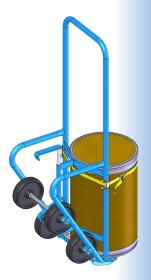

# Use the Chime Hook to Extend the Support Prop

Engage the chime hook on the drum rim as shown here to assist in loading the drum.

Extend the support prop to stabilize the hand truck in horizontal position to dispense from a drum, as shown bottom right.

Push the chime hook down to extend the support prop and stabilize the drum truck in upright position. Raise the chime hook to retract the support prop, and engage the drum rim.

Note: Model 160M has a chime hook, but not a support prop.