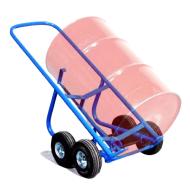

Model 160-WP-SS Stainless Steel Drum Truck for use of rough terrain

Models with 10" pneumatic wheels mounted outside the frame are designed for traveling over rough terrain or grating. Model 160-WP-SS is made of type 304 stainless steel.