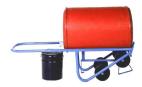

### Dispense drum with ease

When pouring a drum the frame and extendable support prop stabilize the truck in horizontal position. The truck also stands alone with extendable support prop.

Model 160-WP for use on rough terrain