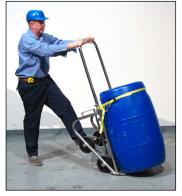

### Optional Strap - Kit # 5058-P

The Strap Option allows you to handle a rimless plastic drum as shown in sequence of images below, or a shorter drum such as the 30-gallon fiber drum shown at right, with any Morse 4-Wheel Drum Truck.

Secure optional strap (shown on model 160-SS) around a rimless drum.

Strap assists in pulling your drum over onto the drum truck.

MADE IN USA