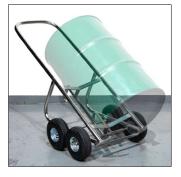

#### **Innovative 4-Wheel Drum Trucks**

#### >> Click to Watch Video < <

Ergonomic and versatile drum trucks to transport and dispense from drum. Stand alone on 4 wheels, or stands upright for storage.

- · Ergonomic, extremely versatile drum trucks
- Designed and built for safety
- Truck carries full weight of drum. No need to balance or support drum weight
- Move and turn easily on four 8" MORTUF polyolefin roller-bearing wheels
- Forged steel toe prongs

MADE

IN USA

- Wide and rounded to protect drum
- Specially shaped to ease pick-up of drum
- Hands are protected within U-shaped knuckle saving handle
- Capacity: 1,000 lb. (454 kg)
- Ships boxed, with minor assembly required
- Handle 30, 55 or 85 gallon steel drum, and most rimmed plastic and fiber drums