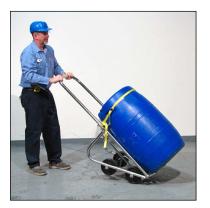

#### **Innovative 4-Wheel Drum Trucks**

#### >> Click to Watch Video < <

Ergonomic and versatile drum trucks to transport and dispense from drum. Stand alone on 4 wheels, or stands upright for storage.

- · Ergonomic, extremely versatile drum trucks
- Designed and built for safety
- Truck carries full weight of drum. No need to balance or support drum weight
- Move and turn easily on four 8" MORTUF polyolefin roller-bearing wheels
- Forged steel toe prongs

MADE

IN USA

- Wide and rounded to protect drum
- Specially shaped to ease pick-up of drum
- Hands are protected within U-shaped knuckle saving handle
- Capacity: 1,000 lb. (454 kg)
- Ships boxed, with minor assembly required
- Handle 30, 55 or 85 gallon steel drum, and most rimmed plastic and fiber drums

Secure optional strap (shown on model 160-SS) around a rimless drum.

Strap assists in pulling your drum over onto the drum truck.

MADE IN USA