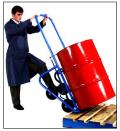

#### >> Click to Watch Video < <

Ergonomic and versatile drum trucks to transport and dispense from drum. Stand alone on 4 wheels, or stands upright for storage.

- · Ergonomic, extremely versatile drum trucks
- Designed and built for safety
- Truck carries full weight of drum. No need to balance or support drum weight
- Move and turn easily on four 8" MORTUF polyolefin roller-bearing wheels
- Forged steel toe prongs

MADE

IN USA

- Wide and rounded to protect drum
- Specially shaped to ease pick-up of drum
- Hands are protected within U-shaped knuckle saving handle
- Capacity: 1,000 lb. (454 kg)
- Ships boxed, with minor assembly required
- Handle 30, 55 or 85 gallon steel drum, and most rimmed plastic and fiber drums

# Use the Chime Hook to Extend the Support Prop

Engage the chime hook on the drum rim as shown here to assist in loading the drum.

Extend the support prop to stabilize the hand truck in horizontal position to dispense from a drum, as shown bottom right.

Push the chime hook down to extend the support prop and stabilize the drum truck in upright position. Raise the chime hook to retract the support prop, and engage the drum rim.

Note: Model 160M has a chime hook, but not a support prop.