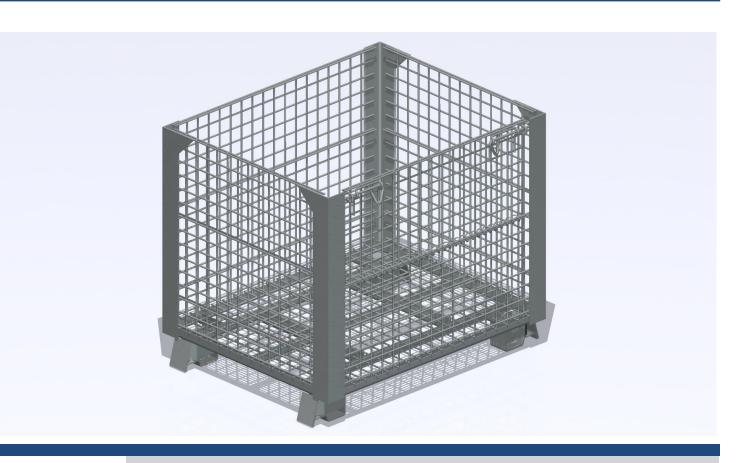

## WM-R324028

The side and base mesh is  $2^{n}x2^{n}$  (5 x5 cm). Corner Angles are  $3^{n}x3^{n}$  (7.6x7.6 cm) The gate is a  $\frac{1}{2}$  Drop Front Gate with only two latch bolts to engage for ease of use. The **WM-R324028** has four way entry for forklifts and pallet jacks, with a clearance of 4" (10.2 cm). Can be stacked up to 3 high fully loaded. Heavy-duty base design.

| Weight (lbs/kg)                         | 151 lbs (68.5 kg)                                               | Capacity                               | 4000 lbs                        |
|-----------------------------------------|-----------------------------------------------------------------|----------------------------------------|---------------------------------|
| Overall dimensions<br>W x L x H (in/cm) | 32 x 40 x 34.1/<br>81 x 102 x 87                                | Inside dimensions<br>W x L x H (in/cm) | 30 x 38 x 28.4/<br>76 x 97 x 72 |
| Surface Treatment                       | Paint                                                           | Gray Powder Coat                       |                                 |
| Accessories                             | Casters, Caster Brakes, Runner Bars, and Colors (special order) |                                        |                                 |
| Shipment                                | Upright Stacked (with or without casters)                       |                                        |                                 |