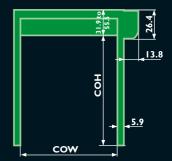

Dimensions up to 20 x 15 ft.

Also available in the same product line: Iso-Frigo 1 to divide two freezer areas, and Iso-Frigo 3 for enhanced insulation of freezers.

RERGECO

over 25 years experience in productivity doors for your industry, your process, your site

## Insulation

- Closed door: the flexible curtain guarantees sealing with a leakage surface inferior to 31 sq in up to 2.7 in of water column for a 8 x 8 ft door (2).
- At each cycle: it limits the air exchange thanks to its free®, multiflexible® soft bottom edge which allows "just in time" (3) opening and safely close twice faster than classic doors.