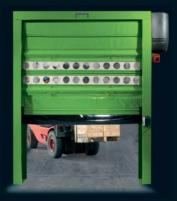

ght **NERGECO** 2010 - 19/01/20

The **IsoFrigo 2** with steel structure is designed to separate between chilled and ambient environment without obstructing traffic.

It features a double-layer flexible curtainwith air mattress technology and a steel structure treated for non-wear operation.

## Adapted for cold room processes

- With no rigid bottom bar nor captured to the guides (1), the free®, multiflexible® soft bottom edge (3) reduces the opening time for each cycle with enhanced safety.
- In the event of horizontal brushing with a forklift, the soft bottom edge slides with the obstacle and automatically gets back into the guides during the
- following cycle (4).
- Steel structure with non corrosive coating and wear protection.
- Low diffusion self-regulated anti-freeze system integrated in the vertical guides.
- Spare parts readily available from stock.