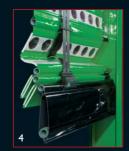

## Adapted for cold room processes

- With no rigid bottom bar nor captured to the guides (1), the free®, multiflexible® soft bottom edge (3) reduces the opening time for each cycle with enhanced safety.
- In the event of horizontal brushing with a forklift, the soft bottom edge slides with the obstacle and automatically gets back into the guides during the
- following cycle (4).
- Steel structure with non corrosive coating and wear protection.
- Low diffusion self-regulated anti-freeze system integrated in the vertical guides.
- Spare parts readily available from stock.