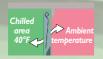

ght **NERGECO** 2010 - 19/01/20

The **IsoFrigo 2** with steel structure is designed to separate between chilled and ambient environment without obstructing traffic.

It features a double-layer flexible curtainwith air mattress technology and a steel structure treated for non-wear operation.