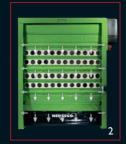

- Motor unit: fitted on the left or right side Power from 1.5 to 3 hp based on selected options.
- Power supply: 208/230/460/575 V, 3 phase plus ground, 60 Hz, upstream circuit breaker protection.