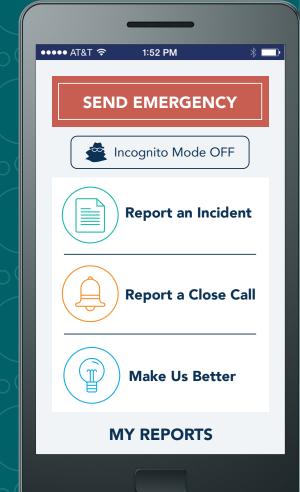

## **Worker Safety Through Engagement**

Sospes provides Software-as-a-Service solutions that support worker safety through engagement. Our cloud-based web and mobile applications allow workers to directly:

**INTUITIVE MOBILE APP** 

**WORKER ENGAGMENT** 

EASY TO IMPLEMENT AND USE

AGILE PLATFORM FOR PROCESS IMPROVEMENT