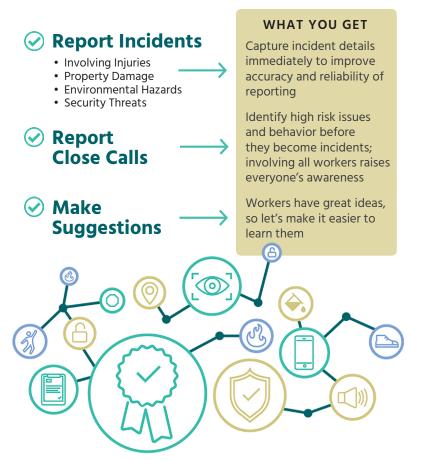

## **Worker Safety Through Engagement**

Sospes provides Software-as-a-Service solutions that support worker safety through engagement. Our cloud-based web and mobile applications allow workers to directly:

## **Value Drivers**

**Sospes'** system reduces safety professional time spent on preparing and filing reports and managing follow up - time that can be applied to actual field work

**Regulatory** reports are automatically updated, reducing mistakes and worker hours spent on compliance issues

Electronic record keeping allows easy access to all safety related incidents and timely, useful reporting to company management - safety professionals are recognized as meaningful contributors to strategic goals and not administrative overhead