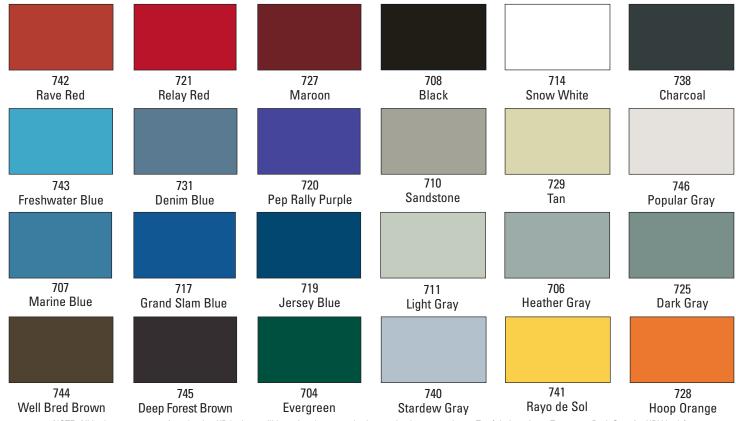

# **METAL LOCKER COLOR SELECTOR**

24 Designer Powder Coat Colors for Production Lockers

Colors shown are an approximate printed representation of the actual color and will vary depending on light source. Actual color samples are available upon request.

Hallowell reserves the right to modify its designs and/or make changes in specifications or colors without prior notice.