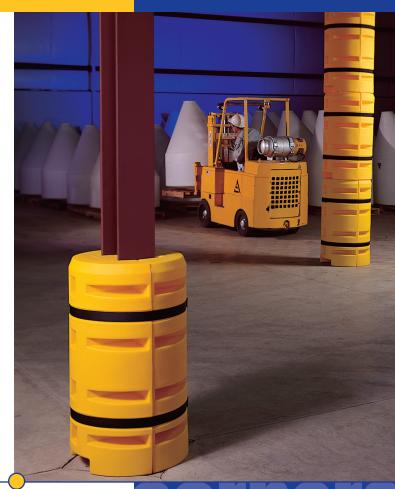

#### Column Sentry®

For every column in your facility. We have the protection that fits and lasts. From our smallest 4" x 4" Column Sentry to our largest 20" x 20", we have your columns covered. Fits columns from 4-inch to 20-inch squares, rounds, and H's.