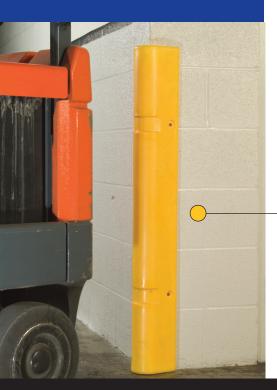

#### Column Sentry®

For every column in your facility. We have the protection that fits and lasts. From our smallest 4" x 4" Column Sentry to our largest 20" x 20", we have your columns covered. Fits columns from 4-inch to 20-inch squares, rounds, and H's.