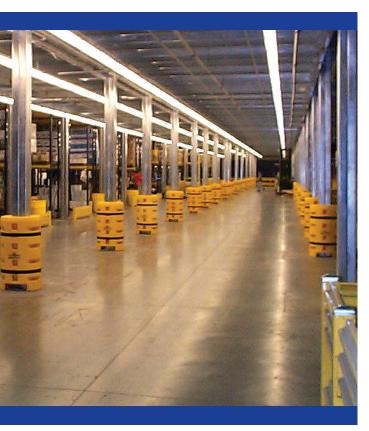

#### Column Sentry®

For every column in your facility. We have the protection that fits and lasts. From our smallest 4" x 4" Column Sentry to our largest 20" x 20", we have your columns covered. Fits columns from 4-inch to 20-inch squares, rounds, and H's.

# **Quality protection** for your facility.

- Complete protection from columns and racks to corners and walls
- Quality engineered designed to withstand the impact again and again in your facility
- Tested and proven more than a quarter million Sentry products performing every day worldwide