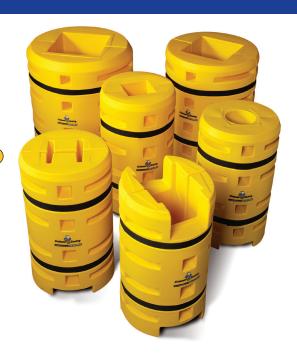

## Sentry offers **Complete protection** in a variety of product families from columns to corners to racks.

#### Column Sentry®

For every column in your facility. We have the protection that fits and lasts. From our smallest 4" x 4" Column Sentry to our largest 20" x 20", we have your columns covered. Fits columns from 4-inch to 20-inch squares, rounds, and H's.