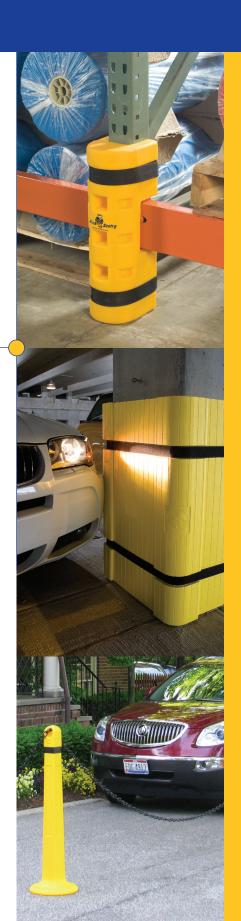

#### Rack Sentry®

Rack Sentry prevents rack damage and accommodates most rack sizes including 3", 3.25", and 4". Stackable for increased vertical protection, with sizes to accommodate corners and horizontal beams.

#### Park Sentry®

Uniquely designed polypropylene column protector that can be quickly and easily customized to fit around virtually any square column or post to protect vehicles and columns.

Cushions existing concrete bases from posts and pillars to columns and flat walls. Two-inch thick closed-cell foam with protective outer shell, easily installs on flat walls, round posts, and curves.