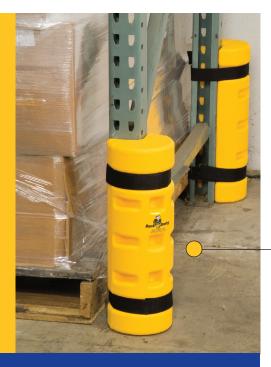

#### Rack Sentry®

Rack Sentry prevents rack damage and accommodates most rack sizes including 3", 3.25", and 4". Stackable for increased vertical protection, with sizes to accommodate corners and horizontal beams.