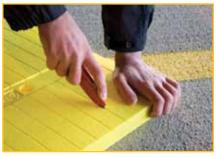

### **Installs in minutes**

- Only simple hand-cutting tools required
- Modular pieces interlock using integrated tab-slot or key-lock system
- Belt recesses make installation secure and tight
- Cutting guides allow vertical and horizontal customization with simple cutting tools
- Can be mechanically attached to walls for added security
- Replacement pieces can be attached without replacing the entire structure

#### cut