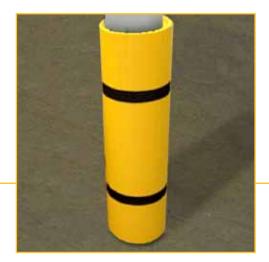

#### **Park Sentry® Round**

- Corrugated design wraps around virtually any round/curved surface
- 1" cutting guides provide for customized precise fit regardless of column size or shape
- Use single layer protection for low-impact, scratch resistance. Multiple layers can be added to enhance protection as desired
- Integrated tab and slot aligns and connects panels even after cutting and links multiple panels.