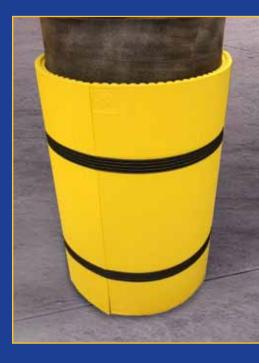

#### **Park Sentry® Round**

- Corrugated design wraps around virtually any round/curved surface
- 1" cutting guides provide for customized precise fit regardless of column size or shape
- Use single layer protection for low-impact, scratch resistance. Multiple layers can be added to enhance protection as desired
- Integrated tab and slot aligns and connects panels even after cutting and links multiple panels.

### **Installs in minutes**

- Only simple hand-cutting tools required
- Modular pieces interlock using integrated tab-slot or key-lock system
- Belt recesses make installation secure and tight
- Cutting guides allow vertical and horizontal customization with simple cutting tools
- Can be mechanically attached to walls for added security
- Replacement pieces can be attached without replacing the entire structure