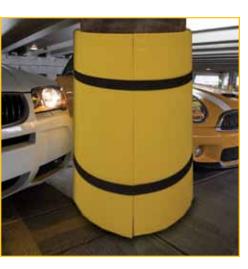

### Park Sentry<sup>®</sup> Square

- Flat panel and corner system fits virtually any square or rectangular column
- Default size fits 24" x 24"/61cm x 61cm column
- Interlocks at corners for edge to edge protection
- Specially designed flat panels give progressive resistance, offering soft protection for slight bumps and more resistance for harder collisions
- Extra thickness at corners resists damage at most vulnerable spots
- Cuts easily to fit around polls, pipes and curbs