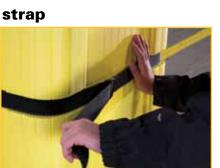

### **Installs in minutes**

- Only simple hand-cutting tools required
- Modular pieces interlock using integrated tab-slot or key-lock system
- Belt recesses make installation secure and tight
- Cutting guides allow vertical and horizontal customization with simple cutting tools
- Can be mechanically attached to walls for added security
- Replacement pieces can be attached without replacing the entire structure

#### install