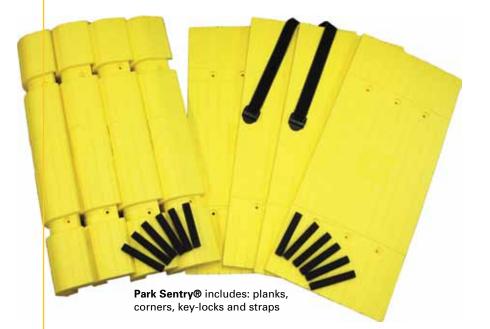

### **Installs in minutes**

- Only simple hand-cutting tools required
- Modular pieces interlock using integrated tab-slot or key-lock system
- Belt recesses make installation secure and tight
- Cutting guides allow vertical and horizontal customization with simple cutting tools
- Can be mechanically attached to walls for added security
- Replacement pieces can be attached without replacing the entire structure