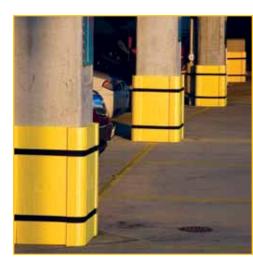

# Cushion the impact on vehicles for virtually any garage column.

Ideal for square or round columns

The only effective cushioning column protector on the market

Absorbs impact and returns to shape again and again

#### **Reduces garage maintenance, improves appearance**

- Hides damaged columns and walls without expensive paint job
- Seamless design modernizes the look of any garage
- Available in 2 standard colors: black & yellow. Custom colors available upon request