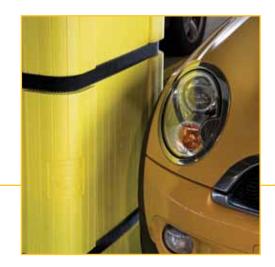

### Park Sentry<sup>®</sup> Square

- Flat panel and corner system fits virtually any square or rectangular column
- Default size fits 24" x 24"/61cm x 61cm column
- Interlocks at corners for edge to edge protection
- Specially designed flat panels give progressive resistance, offering soft protection for slight bumps and more resistance for harder collisions
- Extra thickness at corners resists damage at most vulnerable spots
- Cuts easily to fit around polls, pipes and curbs

#### Superior materal protects vehicles and columns

- Made of ARPRO®, the same material as auto bumpers
- A high-tech material engineered to absorb impact in a thin design
- Won't scratch paint finishes
- Oil, chemical, water and flame resistant and 100% recyclable
- Thin design virtually adds space to parking structures vehicles can now park closer to columns