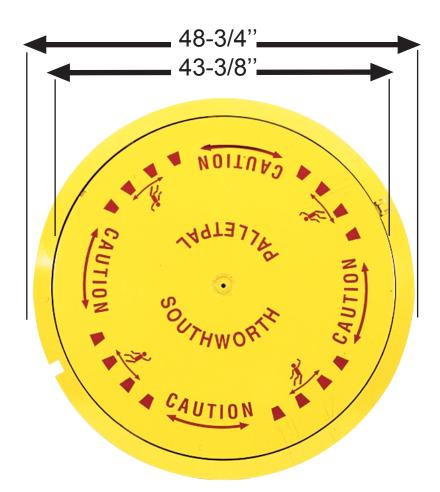

## **LOW PROFILE DISC TURNTABLE** for Near Side Pallet Loading

Maximum Capacity: 4,000 lbs.Turntable Height:7/8"Turntable Diameter:43-3/8"Overall Diameter:43-3/4"Weight:220 lbs.

# The PalletPal Low Profile Disc Turntable Features

**THE PALLETPAL LOW PROFILE DISC TURNTABLE** is in a class by itself because of the unique low (7/8") profile; so low it can be loaded with a pallet jack! The heavy duty components that make up this industrial duty turntable means it will take the abuse of demanding applications. Southworth turntables will provide years of maintenance-free and trouble-free service.