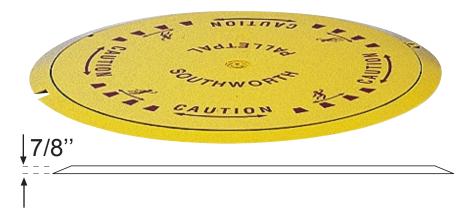

## **LOW PROFILE DISC TURNTABLE** for Near Side Pallet Loading

Maximum Capacity: 4,000 lbs.Turntable Height:7/8"Turntable Diameter:43-3/8"Overall Diameter:43-3/4"Weight:220 lbs.

## LOW 7/8" SILHOUETTE

Compact design minimizes usable working height for pallet jack accessibility