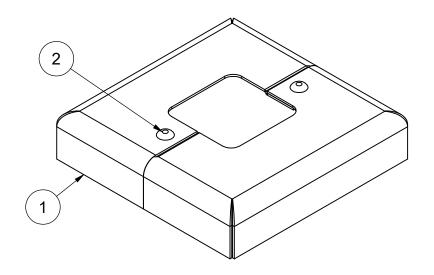

|   |      | PARTS LIST |                        |                                       |
|---|------|------------|------------------------|---------------------------------------|
|   | ITEM | QTY        | PART NUMBER            | DESCRIPTION                           |
| Ī | 1    | 2          | S12-08.84X014.438-BCSG | Sheet, 12 Ga. 8 27/32" x 14 7/16"     |
|   | 2    | 2          | RIVET.4X.5-DRIVE       | 3/8" Steel Drive Rivet                |
| Ī | 3    | 1          | BOX-BCSG1010-371710    | 10-1/2" X 10-1/2" X 2-7/16" Cardboard |