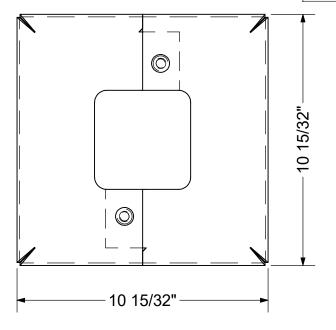

|   |      | PARTS LIST |                        |                                       |
|---|------|------------|------------------------|---------------------------------------|
|   | ITEM | QTY        | PART NUMBER            | DESCRIPTION                           |
| Ī | 1    | 2          | S12-08.84X014.438-BCSG | Sheet, 12 Ga. 8 27/32" x 14 7/16"     |
|   | 2    | 2          | RIVET.4X.5-DRIVE       | 3/8" Steel Drive Rivet                |
| Ī | 3    | 1          | BOX-BCSG1010-371710    | 10-1/2" X 10-1/2" X 2-7/16" Cardboard |