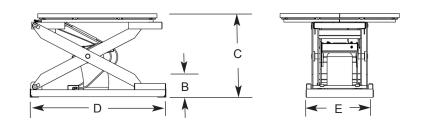

#### **EZ Loader Specifications**

(A) Rotator Ring Diameter = 43.0 inches (1092 mm) (B) Lowered Height = 10.5 inches (267 mm) (C) Raised Height = 30.5 inches (775 mm) (D) Base Frame Length = 49.0 inches (1245 mm) (E) Base Frame Width = 24.3 inches (617 mm) Minimum Self Leveling Capacity = 250 lbs (113 kgs) Maximum Self Leveling Capacity = 3500 lbs (1588 kgs) Maximum Load Capacity = 4000 lbs (1814 kgs) Travel = 20.0 inches (508 mm) Air Pressure Capacity Adjustment = Infinite (10 - 60 psi / 0.7 - 4.1 bar) On-board Capacity Adjustment = 3 position knob (light – medium – heavy)