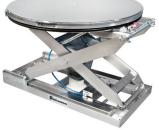

#### **Standard Features:**

- Self-leveling design automatically keeps the top of the load at a convenient working height to help eliminate bending and improve productivity
- Integral rotator ring helps eliminate reaching and stretching
- Captive air operation eliminates cumbersome mechanical springs and gives more controlled (dampened) movement of the platform
- A three position EZ Adjust knob allows adjustment of the collapsed capacity without changing air pressure
- Secured ball bearing center pivot of the 43" diameter rotator ring provides smooth, even rotation
- Pressure relief valve prevents excess pressure build-up
- Surfaces are phosphatized and powder coated with a high quality polyester for a lasting, durable finish
- Rollers are entrapped in the base frame and platform for added stability
- A full coverage finger guard eliminates pinch points between the rotator underside of the rotator ring and the bearings
- Integral maintenance blocks
- EZ Loaders arrive at your facility fully assembled - just add air!
- Easily transported with a fork truck or via optional portability packages
- The EZ Loader is CE marked under the Machinery Directive (2006/42/EC)

"Attention to detail for worker safety is paramount"

The Bishamon EZ-Loader Complies With All Machinery Directive 2006/42/EC Safety Requirements - And Is CE Approved!

Patented Self-Contained Pneumatic System Offers Unsurpassed Performance

Hinged Maintenance Bars For Added Safety

EZ Adjust Knob Provides Up To 1200 lbs Of Capacity Adjustment With the Turn of a Knob

**Rollers Are Entrapped In The** Base Frame And Platform For Added Stability