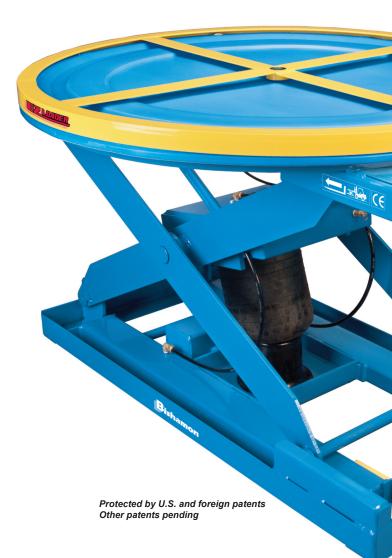

#### We took the unparalleled EZ Loader and made it even more user friendly!

The new EZ Loader can now handle a wide range of weight capacities from 250 lbs up to 4,000 lbs.

To make it even better, we added the EZ Adjust knob - a three position knob that allows adjustment of the collapsed capacity without changing the air pressure! EZ Loaders are designed to eliminate worker bending by automatically raising and lowering pallets during loading or unloading without the use of mechanical springs, motors or hydraulics. EZ Loaders also allow easy pallet rotation for near-side loading so the

worker does not have to reach or strain. As the load weight changes, the EZ Loader automatically adjusts, keeping the top of the load at a convenient working height. The patented pneumatic system found only on the EZ Loader has proven to be the choice of industry professionals worldwide.

#### **Standard Features:**

- Self-leveling design automatically keeps the top of the load at a convenient working height to help eliminate bending and improve productivity
- Integral rotator ring helps eliminate reaching and stretching
- Captive air operation eliminates cumbersome mechanical springs and gives more controlled (dampened) movement of the platform
- A three position EZ Adjust knob allows adjustment of the collapsed capacity without changing air pressure
- Secured ball bearing center pivot of the 43" diameter rotator ring provides smooth, even rotation
- Pressure relief valve prevents excess pressure build-up
- Surfaces are phosphatized and powder coated with a high quality polyester for a lasting, durable finish
- Rollers are entrapped in the base frame and platform for added stability
- A full coverage finger guard eliminates pinch points between the rotator underside of the rotator ring and the bearings
- Integral maintenance blocks
- EZ Loaders arrive at your facility fully assembled - just add air!
- Easily transported with a fork truck or via optional portability packages
- The EZ Loader is CE marked under the Machinery Directive (2006/42/EC)