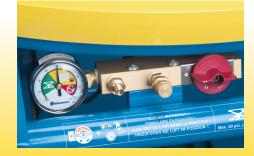

Shown here are the pressure gauge, the air fill & bleed valves, and the EZ Adjust knob that provides up to 1200 lbs of capacity adjustment with the simple turn of a knob

Hinged Maintenance Bars For Added Safety

EZ Adjust Knob Provides Up To 1200 lbs Of Capacity Adjustment With the Turn of a Knob

**Rollers Are Entrapped In The** Base Frame And Platform For Added Stability