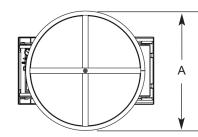

#### **EZ Loader Specifications**

(A) Rotator Ring Diameter = 43.0 inches (1092 mm) (B) Lowered Height = 10.5 inches (267 mm) (C) Raised Height = 30.5 inches (775 mm) (D) Base Frame Length = 49.0 inches (1245 mm) (E) Base Frame Width = 24.3 inches (617 mm) Minimum Self Leveling Capacity = 250 lbs (113 kgs) Maximum Self Leveling Capacity = 3500 lbs (1588 kgs) Maximum Load Capacity = 4000 lbs (1814 kgs) Travel = 20.0 inches (508 mm) Air Pressure Capacity Adjustment = Infinite (10 - 60 psi / 0.7 - 4.1 bar) On-board Capacity Adjustment = 3 position knob (light – medium – heavy)