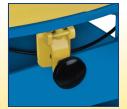

Shown here are the pressure gauge, the air fill & bleed valves, and the EZ Adjust knob that provides up to 1200 lbs of capacity adjustment with the simple turn of a knob

Hinged Maintenance Bars For Added Safety

EZ Adjust Knob Provides Up To 1200 lbs Of Capacity Adjustment With the Turn of a Knob

**Rollers Are Entrapped In The** Base Frame And Platform For Added Stability