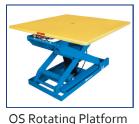

|             | EZ Loader Accessories                                                         |
|-------------|-------------------------------------------------------------------------------|
| EZ-BRK      | Rotator ring brake to prevent rotation                                        |
| EZ-ABS      | Accordion bellows skirting with frame                                         |
| EZ-SLP      | Semi-live portability for moving unloaded lift (2 wheels & dolly handle)      |
| EZ-CART     | Cart portability with 2 swivel and 2 rigid wheels (add 7" to lowered height)  |
| EZ-SRT      | Solid 43" diameter round top                                                  |
| EZ-4444     | Oversize rectangular rotating platform (44"x44")                              |
| EZ-4448     | Oversize rectangular rotating platform (44"x48")                              |
| EZ-4848     | Oversize rectangular rotating platform (48"x48")                              |
| EZ-SRT-DNT  | Solid 43" diameter round top with 90 degree detents                           |
| EZ-4444-DNT | Oversize rectangular rotating platform (44"x44") with 90 degree detents       |
| EZ-4448-DNT | Oversize rectangular rotating platform (44"x48") with 90 degree detents       |
| EZ-4848-DNT | Oversize rectangular rotating platform (48"x48") with 90 degree detents       |
| EZ-TT       | Floor Mounted 4,500# capacity, 43 in. dia. rotating turntable - 3.18 in. high |
|             |                                                                               |

Solid Rotating Top

**Bellows Skirting** 

**Rotator Ring Brake** 