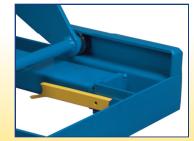

Hinged Maintenance Bars For Added Safety

EZ Adjust Knob Provides Up To 1200 lbs Of Capacity Adjustment With the Turn of a Knob

**Rollers Are Entrapped In The** Base Frame And Platform For Added Stability