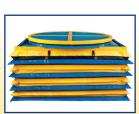

|             | EZ Loader Accessories                                                         |
|-------------|-------------------------------------------------------------------------------|
| EZ-BRK      | Rotator ring brake to prevent rotation                                        |
| EZ-ABS      | Accordion bellows skirting with frame                                         |
| EZ-SLP      | Semi-live portability for moving unloaded lift (2 wheels & dolly handle)      |
| EZ-CART     | Cart portability with 2 swivel and 2 rigid wheels (add 7" to lowered height)  |
| EZ-SRT      | Solid 43" diameter round top                                                  |
| EZ-4444     | Oversize rectangular rotating platform (44"x44")                              |
| EZ-4448     | Oversize rectangular rotating platform (44"x48")                              |
| EZ-4848     | Oversize rectangular rotating platform (48"x48")                              |
| EZ-SRT-DNT  | Solid 43" diameter round top with 90 degree detents                           |
| EZ-4444-DNT | Oversize rectangular rotating platform (44"x44") with 90 degree detents       |
| EZ-4448-DNT | Oversize rectangular rotating platform (44"x48") with 90 degree detents       |
| EZ-4848-DNT | Oversize rectangular rotating platform (48"x48") with 90 degree detents       |
| EZ-TT       | Floor Mounted 4,500# capacity, 43 in. dia. rotating turntable - 3.18 in. high |
|             |                                                                               |

Solid Rotating Top

**Bellows Skirting** 

**Rotator Ring Brake** 