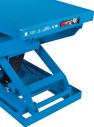

#### **Standard Features:**

- Self-leveling design automatically keeps the top of the load at a convenient working height to help eliminate bending and improve productivity
- Integral rotator ring helps eliminate reaching and stretching
- Captive air operation eliminates cumbersome mechanical springs and gives more controlled (dampened) movement of the platform
- A three position EZ Adjust knob allows adjustment of the collapsed capacity without changing air pressure
- Secured ball bearing center pivot of the 43" diameter rotator ring provides smooth, even rotation
- Pressure relief valve prevents excess pressure build-up
- Surfaces are phosphatized and powder coated with a high quality polyester for a lasting, durable finish
- Rollers are entrapped in the base frame and platform for added stability
- A full coverage finger guard eliminates pinch points between the rotator underside of the rotator ring and the bearings
- Integral maintenance blocks
- EZ Loaders arrive at your facility fully assembled - just add air!
- Easily transported with a fork truck or via optional portability packages
- The EZ Loader is CE marked under the Machinery Directive (2006/42/EC)

Hinged Maintenance Bars For Added Safety

EZ Adjust Knob Provides Up To 1200 lbs Of Capacity Adjustment With the Turn of a Knob

**Rollers Are Entrapped In The** Base Frame And Platform For Added Stability