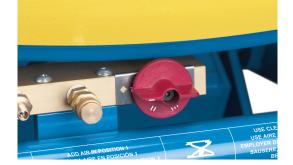

Shown here are the pressure gauge, the air fill & bleed valves, and the EZ Adjust knob that provides up to 1200 lbs of capacity adjustment with the simple turn of a knob

Hinged Maintenance Bars For Added Safety

EZ Adjust Knob Provides Up To 1200 lbs Of Capacity Adjustment With the Turn of a Knob

**Rollers Are Entrapped In The** Base Frame And Platform For Added Stability