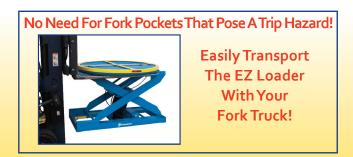

#### **Standard Features:**

- Self-leveling design automatically keeps the top of the load at a convenient working height to help eliminate bending and improve productivity
- Integral rotator ring helps eliminate reaching and stretching
- Captive air operation eliminates cumbersome mechanical springs and gives more controlled (dampened) movement of the platform
- A three position EZ Adjust knob allows adjustment of the collapsed capacity without changing air pressure
- Secured ball bearing center pivot of the 43" diameter rotator ring provides smooth, even rotation
- Pressure relief valve prevents excess pressure build-up
- Surfaces are phosphatized and powder coated with a high quality polyester for a lasting, durable finish
- Rollers are entrapped in the base frame and platform for added stability
- A full coverage finger guard eliminates pinch points between the rotator underside of the rotator ring and the bearings
- Integral maintenance blocks
- EZ Loaders arrive at your facility fully assembled - just add air!
- Easily transported with a fork truck or via optional portability packages
- The EZ Loader is CE marked under the Machinery Directive (2006/42/EC)