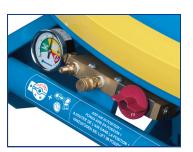

Shown here are the pressure gauge, the air fill & bleed valves, and the EZ Adjust knob that provides up to 1200 lbs of capacity adjustment with the simple turn of a knob

Hinged Maintenance Bars For Added Safety

EZ Adjust Knob Provides Up To 1200 lbs Of Capacity Adjustment With the Turn of a Knob

**Rollers Are Entrapped In The** Base Frame And Platform For Added Stability