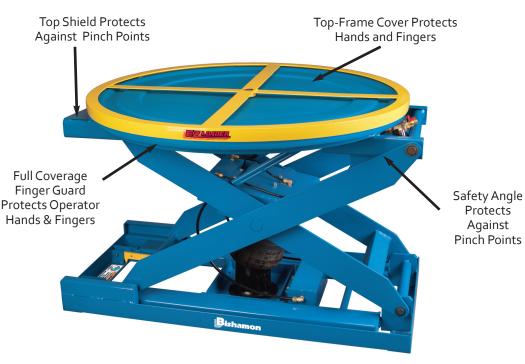

#### **Standard Features:**

- Self-leveling design automatically keeps the top of the load at a convenient working height to help eliminate bending and improve productivity
- Integral rotator ring helps eliminate reaching and stretching
- Captive air operation eliminates cumbersome mechanical springs and gives more controlled (dampened) movement of the platform
- A three position EZ Adjust knob allows adjustment of the collapsed capacity without changing air pressure
- Secured ball bearing center pivot of the 43" diameter rotator ring provides smooth, even rotation
- Pressure relief valve prevents excess pressure build-up
- Surfaces are phosphatized and powder coated with a high quality polyester for a lasting, durable finish
- Rollers are entrapped in the base frame and platform for added stability
- A full coverage finger guard eliminates pinch points between the rotator underside of the rotator ring and the bearings
- Integral maintenance blocks
- EZ Loaders arrive at your facility fully assembled - just add air!
- Easily transported with a fork truck or via optional portability packages
- The EZ Loader is CE marked under the Machinery Directive (2006/42/EC)

"Attention to detail for worker safety is paramount"

The Bishamon EZ-Loader Complies With All Machinery Directive 2006/42/EC Safety Requirements - And Is CE Approved!

Patented Self-Contained Pneumatic System Offers Unsurpassed Performance

Hinged Maintenance Bars For Added Safety

EZ Adjust Knob Provides Up To 1200 lbs Of Capacity Adjustment With the Turn of a Knob

**Rollers Are Entrapped In The** Base Frame And Platform For Added Stability