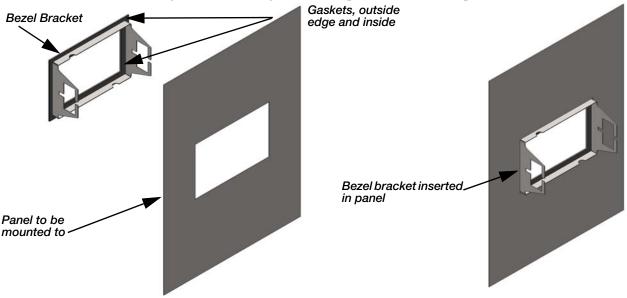

Use the following procedure to install the panel mount option:

If the seal is installed properly, it should be dust tight. However it is not designed for washdown applications.

- 1. Use the cutout template to make a 9.8" W x 6.3" H (249 mm W x 160 mm H) cutout in the panel. Ensure cutout is far enough from panel edge to accommodate bezel: panel mount bezel dimensions are 10.5" W x 7.0" H (267 mm W x 178 mm H).
- 2. If attached, remove the tilt stand from the indicator enclosure.

Figure 2. Remove Tilt Stand if Installed

3. Peel adhesive backing from the bezel gaskets, than press bezel into the panel cutout.

Figure 3. Insert Bezel Bracket

- 4. Follow the <u>480 Legend Series Installation Manual, PN 119201</u> to install all cabling and the back panel of the indicator.
- 5. Insert the indicator into the panel mount bezel from the inside of the panel. Align the mounting studs to the slot in the bracket.
- 6. Place one clamp assembly over the mounting stud on one side of the indicator.
- 7. Install one M6 x 1 lock nut on the mounting stud, tighten only until the locking feature is engaged and the nut is not allowed to rotate off the stud. The clamp assembly will be able to rotate freely on the stud. Do not over tighten, this contact must slide when the clamp is applied in Step 8.