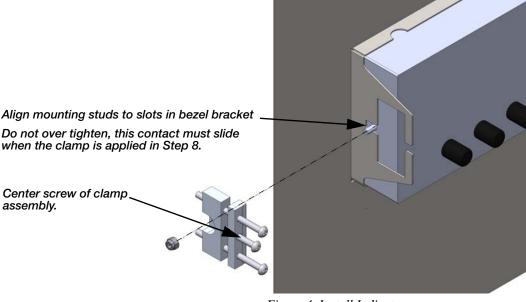

Figure 2. Remove Tilt Stand if Installed

3. Peel adhesive backing from the bezel gaskets, than press bezel into the panel cutout.

Figure 3. Insert Bezel Bracket

- 4. Follow the <u>480 Legend Series Installation Manual, PN 119201</u> to install all cabling and the back panel of the indicator.
- 5. Insert the indicator into the panel mount bezel from the inside of the panel. Align the mounting studs to the slot in the bracket.
- 6. Place one clamp assembly over the mounting stud on one side of the indicator.
- 7. Install one M6 x 1 lock nut on the mounting stud, tighten only until the locking feature is engaged and the nut is not allowed to rotate off the stud. The clamp assembly will be able to rotate freely on the stud. Do not over tighten, this contact must slide when the clamp is applied in Step 8.

Figure 4. Install Indicator

- 8. Tighten the center screw of the clamp assembly as shown in Figure 4, until the indicator is pressed securely against the inner bezel gasket.
- 9. Tighten the outer screws of the clamp assembly until the bezel is held loosely against the panel.
- 10. Place the other clamp assembly over the remaining mounting stud on the indicator.
- 11. Secure with the remaining M6 x 1 lock nut (Do not tighten the nut against the clamp assembly, see Step 7).