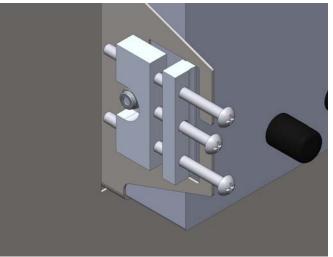

2

12. Tighten the center screw of the clamp assembly until the indicator is pressed securely against the inner bezel gasket.

Figure 5. Tighten Clamp Assembly

13. Tighten the outer screws of both clamp assemblies until the front bezel is held securely against the front surface of the panel.