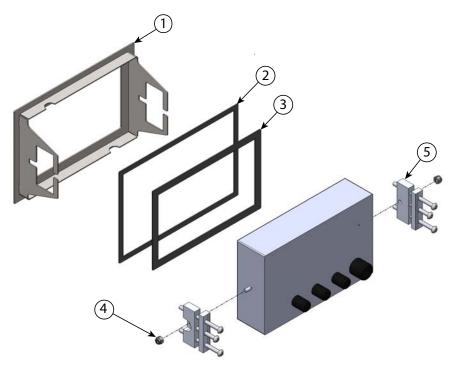

## **Panel Mount Option**

PN 151099

Figure 1. Panel Mount Kit PN (151099)

| Item No. | Part No. | Description                              | Qty |
|----------|----------|------------------------------------------|-----|
| 1        | 158033   | Panel Mount Bezel Bracket without gasket | 1   |
| 2        | 52946    | Gasket, Exterior Panel Mount             | 1   |
| 3        | 52947    | Gasket, Interior Panel Mount             | 1   |
| 4        | 162913   | Lock nut, M6 x 1                         | 2   |
| 5        | 166164   | Clamp Assembly                           | 2   |
| NS       | 53412    | Template                                 | 1   |
| NS       | 158130   | Manual                                   | 1   |