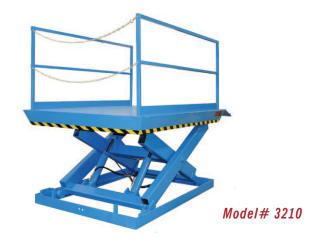

## MODEL 3210 RECESSED DOCK LIFT

2 Year Parts & Labor/10 Year Structural Warranty

These are our medium sized Disappearing Dock lifts. They are sized to handle pallet jacks, powered pallet jacks, straddle stackers and small fork trucks. They are also used for dock to ground access.

## ISO 9001:2015 Certified

Capacity: 8,000 lbs. Axle Capacity Ends: 6,500 lbs. Axle Capacity Sides: 5,000 lbs. Platform Size: 6 x 9 ft. Lowered Height: 12 in. 5 HP Motor Approx. 10 FPM 58" Travel Shipping Weight: 4,350 lbs.

## SPECIAL FEATURES & BENEFITS

- All models are equipped with a hinged bridge with a pull back chain.
- > All of the electrical controllers are Underwriters Laboratories approved assemblies.
- **Each unit is washed with phosphoric acid, fully primed and then finished with baked enamel.**
- All cylinders are machine grade with clear plastic return lines & internal mechanical stops.
- These units conform to all applicable ANSI codes.