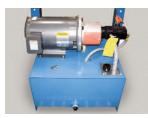

powered pallet jacks, straddle stackers and small fork trucks. They are also used for dock to ground access.

## ISO 9001:2015 Certified





Capacity: 8,000 lbs. Axle Capacity Ends: 6,500 lbs. Axle Capacity Sides: 5,000 lbs. Platform Size: 6 x 9 ft. Lowered Height: 12 in. 5 HP Motor Approx. 10 FPM 58" Travel Shipping Weight: 4,350 lbs.



## SPECIAL FEATURES & BENEFITS

- All models are equipped with a hinged bridge with a pull back chain.
- > All of the electrical controllers are Underwriters Laboratories approved assemblies.
- **Each unit is washed with phosphoric acid, fully primed and then finished with baked enamel.**
- All cylinders are machine grade with clear plastic return lines & internal mechanical stops.
- These units conform to all applicable ANSI codes.

## FEATURE DETAILS



▶ Power Unit



► Cylinder



Double Wire Braid Hose