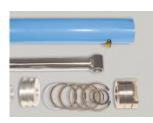

acks, straddle stackers and small fork trucks. They are also used for dock to ground access.

## ISO 9001:2015 Certified





Capacity: 8,000 lbs. Axle Capacity Ends: 6,500 lbs. Axle Capacity Sides: 5,000 lbs. Platform Size: 6 x 9 ft. Lowered Height: 12 in. 5 HP Motor Approx. 10 FPM 58" Travel Shipping Weight: 4,350 lbs.



## SPECIAL FEATURES & BENEFITS

- All models are equipped with a hinged bridge with a pull back chain.
- > All of the electrical controllers are Underwriters Laboratories approved assemblies.
- **Each unit is washed with phosphoric acid, fully primed and then finished with baked enamel.**
- All cylinders are machine grade with clear plastic return lines & internal mechanical stops.
- These units conform to all applicable ANSI codes.

## FEATURE DETAILS



▶ Power Unit



► Cylinder



Double Wire Braid Hose