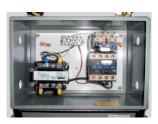

## **SPECIAL FEATURES & BENEFITS**

- All models are equipped with a hinged bridge with a pull back chain.
- ▶ All of the electrical controllers are Underwriters Laboratories approved assemblies.
- ▶ Each unit is washed with phosphoric acid, fully primed and then finished with baked enamel.
- All cylinders are machine grade with clear plastic return lines & internal mechanical stops.
- ▶ These units conform to all applicable ANSI codes.

#### FEATURE DETAILS

**▶** Power Unit

**▶** Cylinder

► Double Wire Braid Hose

▶ UL Listed Control
Panel