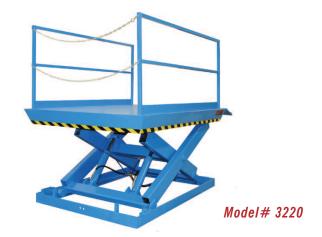

# MODEL 3220 RECESSED DOCK LIFT

### 2 Year Parts & Labor/10 Year Structural Warranty

These are our medium sized Disappearing Dock lifts. They are sized to handle pallet jacks, powered pallet jacks, straddle stackers and small fork trucks. They are also used for dock to ground access.

#### ISO 9001:2015 Certified

Capacity: 8,000 lbs.

Axle Capacity Ends: 6,500 lbs.

Axle Capacity Sides: 5,000 lbs.

Platform Size: 6 x 10 ft.

Lowered Height: 12 in.

5 HP Motor

Approx. 10 FPM

58" Travel

Shipping Weight: 4,500 lbs.