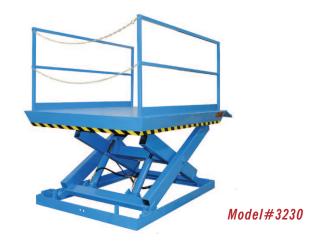

# MODEL 3230 RECESSED DOCK LIFT

### 2 Year Parts & Labor/10 Year Structural Warranty

These are our medium sized Disappearing Dock lifts. They are sized to handle pallet jacks, powered pallet jacks, straddle stackers and small fork trucks. They are also used for dock to ground access.

#### ISO 9001:2015 Certified

Capacity: 8,000 lbs.

Axle Capacity Ends: 6,500 lbs.

Axle Capacity Sides: 5,000 lbs.

Platform Size: 7 x 8 ft.

Lowered Height: 12 in.

5 HP Motor

Approx. 10 FPM

58" Travel

Shipping Weight: 4,400 lbs.