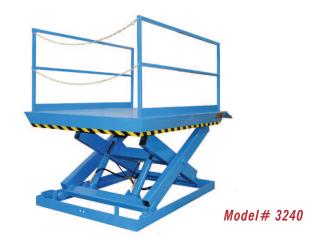

# MODEL 3240 RECESSED DOCK LIFT

### 2 Year Parts & Labor/10 Year Structural Warranty

These are our medium sized Disappearing Dock lifts. They are sized to handle pallet jacks, powered pallet jacks, straddle stackers and small fork trucks. They are also used for dock to ground access.

#### ISO 9001:2015 Certified

Capacity: 8,000 lbs.

Axle Capacity Ends: 6,500 lbs.

Axle Capacity Sides: 5,000 lbs.

Platform Size: 7 x 9 ft.

Lowered Height: 12 in.

5 HP Motor

Approx. 10 FPM

58" Travel

Shipping Weight: 4,575 lbs.

## **SPECIAL FEATURES & BENEFITS**

- All models are equipped with a hinged bridge with a pull back chain.
- ▶ All of the electrical controllers are Underwriters Laboratories approved assemblies.
- ▶ Each unit is washed with phosphoric acid, fully primed and then finished with baked enamel.
- All cylinders are machine grade with clear plastic return lines & internal mechanical stops.
- ▶ These units conform to all applicable ANSI codes.