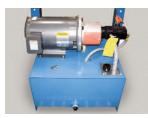

ized to handle pallet jacks, powered pallet jacks, straddle stackers and small fork trucks. They are also used for dock to ground access.



Capacity: 8,000 lbs. Axle Capacity Ends: 6,500 lbs. Axle Capacity Sides: 5,000 lbs. Platform Size: 7 x 10 ft. Lowered Height: 12 in. 5 HP Motor Approx. 10 FPM 58" Travel Shipping Weight: 4,750 lbs.



## SPECIAL FEATURES & BENEFITS

- All models are equipped with a hinged bridge with a pull back chain.
- > All of the electrical controllers are Underwriters Laboratories approved assemblies.
- **Each unit is washed with phosphoric acid, fully primed and then finished with baked enamel.**
- All cylinders are machine grade with clear plastic return lines & internal mechanical stops.
- These units conform to all applicable ANSI codes.

## FEATURE DETAILS



Power Unit



Cylinder



Double Wire Braid Hose