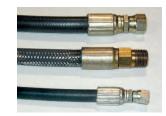

s, powered pallet jacks, straddle stackers and small fork trucks. They are also used for dock to ground access.



Capacity: 8,000 lbs. Axle Capacity Ends: 6,500 lbs. Axle Capacity Sides: 5,000 lbs. Platform Size: 7 x 10 ft. Lowered Height: 12 in. 5 HP Motor Approx. 10 FPM 58" Travel Shipping Weight: 4,750 lbs.



## SPECIAL FEATURES & BENEFITS

- All models are equipped with a hinged bridge with a pull back chain.
- > All of the electrical controllers are Underwriters Laboratories approved assemblies.
- **Each unit is washed with phosphoric acid, fully primed and then finished with baked enamel.**
- All cylinders are machine grade with clear plastic return lines & internal mechanical stops.
- These units conform to all applicable ANSI codes.

## FEATURE DETAILS



Power Unit



Cylinder



Double Wire Braid Hose