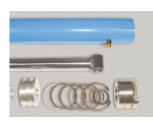

pallet jacks, powered pallet jacks, straddle stackers and small fork trucks. They are also used for dock to ground access.



Capacity: 8,000 lbs. Axle Capacity Ends: 6,500 lbs. Axle Capacity Sides: 5,000 lbs. Platform Size: 7 x 10 ft. Lowered Height: 12 in. 5 HP Motor Approx. 10 FPM 58" Travel Shipping Weight: 4,750 lbs.



## SPECIAL FEATURES & BENEFITS

- All models are equipped with a hinged bridge with a pull back chain.
- > All of the electrical controllers are Underwriters Laboratories approved assemblies.
- **Each unit is washed with phosphoric acid, fully primed and then finished with baked enamel.**
- All cylinders are machine grade with clear plastic return lines & internal mechanical stops.
- These units conform to all applicable ANSI codes.

## FEATURE DETAILS



Power Unit



Cylinder



Double Wire Braid Hose