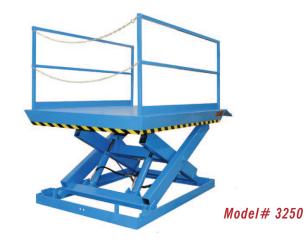

## MODEL 3250 RECESSED DOCK LIFT

2 Year Parts & Labor/10 Year Structural Warranty

These are our medium sized Disappearing Dock lifts. They are sized to handle pallet jacks, powered pallet jacks, straddle stackers and small fork trucks. They are also used for dock to ground access.

Capacity: 8,000 lbs. Axle Capacity Ends: 6,500 lbs. Axle Capacity Sides: 5,000 lbs. Platform Size: 7 x 10 ft. Lowered Height: 12 in. 5 HP Motor Approx. 10 FPM 58" Travel Shipping Weight: 4,750 lbs.

## SPECIAL FEATURES & BENEFITS

- All models are equipped with a hinged bridge with a pull back chain.
- > All of the electrical controllers are Underwriters Laboratories approved assemblies.
- **Each unit is washed with phosphoric acid, fully primed and then finished with baked enamel.**
- All cylinders are machine grade with clear plastic return lines & internal mechanical stops.
- These units conform to all applicable ANSI codes.