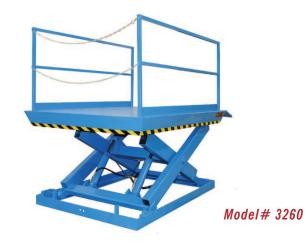

## MODEL 3260 RECESSED DOCK LIFT

2 Year Parts & Labor/10 Year Structural Warranty

These are our medium sized Disappearing Dock lifts. They are sized to handle pallet jacks, powered pallet jacks, straddle stackers and small fork trucks. They are also used for dock to ground access.

## ISO 9001:2015 Certified

Capacity: 8,000 lbs. Axle Capacity Ends: 6,500 lbs. Axle Capacity Sides: 5,000 lbs. Platform Size: 8 x 8 ft. Lowered Height: 12 in. 5 HP Motor Approx. 10 FPM 58" Travel Shipping Weight: 4,600 lbs.

## SPECIAL FEATURES & BENEFITS

- All models are equipped with a hinged bridge with a pull back chain.
- > All of the electrical controllers are Underwriters Laboratories approved assemblies.
- **Each unit is washed with phosphoric acid, fully primed and then finished with baked enamel.**
- All cylinders are machine grade with clear plastic return lines & internal mechanical stops.
- These units conform to all applicable ANSI codes.