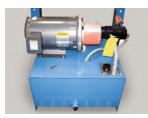

powered pallet jacks, straddle stackers and small fork trucks. They are also used for dock to ground access.

## ISO 9001:2015 Certified





Capacity: 8,000 lbs. Axle Capacity Ends: 6,500 lbs. Axle Capacity Sides: 5,000 lbs. Platform Size: 8 x 8 ft. Lowered Height: 12 in. 5 HP Motor Approx. 10 FPM 58" Travel Shipping Weight: 4,600 lbs.



## SPECIAL FEATURES & BENEFITS

- All models are equipped with a hinged bridge with a pull back chain.
- > All of the electrical controllers are Underwriters Laboratories approved assemblies.
- **Each unit is washed with phosphoric acid, fully primed and then finished with baked enamel.**
- All cylinders are machine grade with clear plastic return lines & internal mechanical stops.
- These units conform to all applicable ANSI codes.

## FEATURE DETAILS



▶ Power Unit



► Cylinder



Double Wire Braid Hose