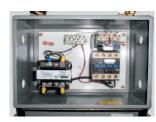

## SPECIAL FEATURES & BENEFITS

- All models are equipped with a hinged bridge with a pull back chain.
- > All of the electrical controllers are Underwriters Laboratories approved assemblies.
- **Each unit is washed with phosphoric acid, fully primed and then finished with baked enamel.**
- All cylinders are machine grade with clear plastic return lines & internal mechanical stops.
- These units conform to all applicable ANSI codes.