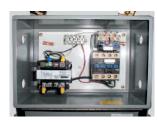

## **SPECIAL FEATURES & BENEFITS**

- All models are equipped with a hinged bridge with a pull back chain.
- > All of the electrical controllers are Underwriters Laboratories approved assemblies.
- **Each unit is washed with phosphoric acid, fully primed and then finished with baked enamel.**
- All cylinders are machine grade with clear plastic return lines & internal mechanical stops.
- These units conform to all applicable ANSI codes.