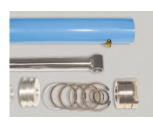

acks, powered pallet jacks, straddle stackers and small fork trucks. They are also used for dock to ground access.







Capacity: 10,000 lbs. Axle Capacity Ends: 8.000 lbs. Axle Capacity Sides: 5,000 lbs. Platform Size: 6 x 8 ft. Lowered Height: 12 in. 5 HP Motor Approx. 8 FPM 58" Travel Shipping Weight: 4,525 lbs.



## **SPECIAL FEATURES & BENEFITS**

- All models are equipped with a hinged bridge with a pull back chain.
- > All of the electrical controllers are Underwriters Laboratories approved assemblies.
- **Each unit is washed with phosphoric acid, fully primed and then finished with baked enamel.**
- All cylinders are machine grade with clear plastic return lines & internal mechanical stops.
- These units conform to all applicable ANSI codes.

## FEATURE DETAILS



▶ Power Unit



► Cylinder



Double Wire Braid Hose