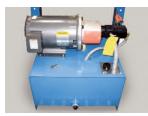

handle pallet jacks, powered pallet jacks, straddle stackers and small fork trucks. They are also used for dock to ground access.







Capacity: 10,000 lbs. Axle Capacity Ends: 8.000 lbs. Axle Capacity Sides: 5,000 lbs. Platform Size: 6 x 8 ft. Lowered Height: 12 in. 5 HP Motor Approx. 8 FPM 58" Travel Shipping Weight: 4,525 lbs.



## **SPECIAL FEATURES & BENEFITS**

- All models are equipped with a hinged bridge with a pull back chain.
- > All of the electrical controllers are Underwriters Laboratories approved assemblies.
- **Each unit is washed with phosphoric acid, fully primed and then finished with baked enamel.**
- All cylinders are machine grade with clear plastic return lines & internal mechanical stops.
- These units conform to all applicable ANSI codes.

## FEATURE DETAILS



▶ Power Unit



► Cylinder



Double Wire Braid Hose