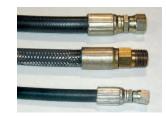

pallet jacks, straddle stackers and small fork trucks. They are also used for dock to ground access.







Capacity: 10,000 lbs. Axle Capacity Ends: 8.000 lbs. Axle Capacity Sides: 5,000 lbs. Platform Size: 6 x 8 ft. Lowered Height: 12 in. 5 HP Motor Approx. 8 FPM 58" Travel Shipping Weight: 4,525 lbs.



## **SPECIAL FEATURES & BENEFITS**

- All models are equipped with a hinged bridge with a pull back chain.
- > All of the electrical controllers are Underwriters Laboratories approved assemblies.
- **Each unit is washed with phosphoric acid, fully primed and then finished with baked enamel.**
- All cylinders are machine grade with clear plastic return lines & internal mechanical stops.
- These units conform to all applicable ANSI codes.

## FEATURE DETAILS



▶ Power Unit



► Cylinder



Double Wire Braid Hose