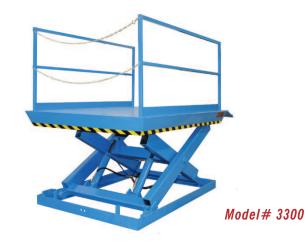

## MODEL 3300 RECESSED DOCK LIFT

2 Year Parts & Labor/10 Year Structural Warranty

These are our medium sized Disappearing Dock lifts. They are sized to handle pallet jacks, powered pallet jacks, straddle stackers and small fork trucks. They are also used for dock to ground access.

Capacity: 10,000 lbs. Axle Capacity Ends: 8.000 lbs. Axle Capacity Sides: 5,000 lbs. Platform Size: 6 x 8 ft. Lowered Height: 12 in. 5 HP Motor Approx. 8 FPM 58" Travel Shipping Weight: 4,525 lbs.

## **SPECIAL FEATURES & BENEFITS**

- All models are equipped with a hinged bridge with a pull back chain.
- > All of the electrical controllers are Underwriters Laboratories approved assemblies.
- **Each unit is washed with phosphoric acid, fully primed and then finished with baked enamel.**
- All cylinders are machine grade with clear plastic return lines & internal mechanical stops.
- These units conform to all applicable ANSI codes.