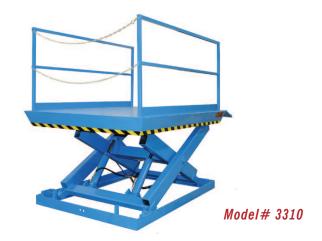

# MODEL 3310 RECESSED DOCK LIFT

### 2 Year Parts & Labor/10 Year Structural Warranty

These are our medium sized Disappearing Dock lifts. They are sized to handle pallet jacks, powered pallet jacks, straddle stackers and small fork trucks. They are also used for dock to ground access.

#### ISO 9001:2015 Certified

Capacity: 10,000 lbs.

Axle Capacity Ends: 8.000 lbs.

Axle Capacity Sides: 5,000 lbs.

Platform Size: 6 x 9 ft.

Lowered Height: 12 in.

5 HP Motor

Approx. 8 FPM

Shipping Weight: 4,705 lbs.

58" Travel

## **SPECIAL FEATURES & BENEFITS**

- ▶ All models are equipped with a hinged bridge with a pull back chain.
- ▶ All of the electrical controllers are Underwriters Laboratories approved assemblies.
- ▶ Each unit is washed with phosphoric acid, fully primed and then finished with baked enamel.
- ▶ All cylinders are machine grade with clear plastic return lines & internal mechanical stops.
- ▶ These units conform to all applicable ANSI codes.