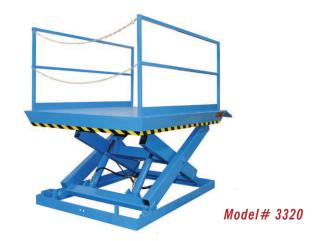

# MODEL 3320 RECESSED DOCK LIFT

### 2 Year Parts & Labor/10 Year Structural Warranty

These are our medium sized Disappearing Dock lifts. They are sized to handle pallet jacks, powered pallet jacks, straddle stackers and small fork trucks. They are also used for dock to ground access.

#### ISO 9001:2015 Certified

Capacity: 10,000 lbs.
Axle Capacity Ends: 8.000 lbs.
Axle Capacity Sides: 5,000 lbs.
Platform Size: 6 x 10 ft.
Lowered Height: 12 in.
5 HP Motor
Approx. 8 FPM
58" Travel

Shipping Weight: 4,885 lbs.

## **SPECIAL FEATURES & BENEFITS**

- All models are equipped with a hinged bridge with a pull back chain.
- ▶ All of the electrical controllers are Underwriters Laboratories approved assemblies.
- ▶ Each unit is washed with phosphoric acid, fully primed and then finished with baked enamel.
- All cylinders are machine grade with clear plastic return lines & internal mechanical stops.
- ▶ These units conform to all applicable ANSI codes.