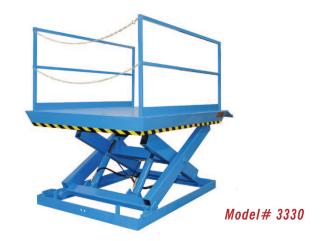

# MODEL 3330 RECESSED DOCK LIFT

### 2 Year Parts & Labor/10 Year Structural Warranty

These are our medium sized Disappearing Dock lifts. They are sized to handle pallet jacks, powered pallet jacks, straddle stackers and small fork trucks. They are also used for dock to ground access.

#### ISO 9001:2015 Certified

Capacity: 10,000 lbs.

Axle Capacity Ends: 8.000 lbs.

Axle Capacity Sides: 5,000 lbs.

Platform Size: 7 x 8 ft.

Lowered Height: 12 in.

5 HP Motor Approx. 8 FPM

58" Travel