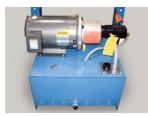

handle pallet jacks, powered pallet jacks, straddle stackers and small fork trucks. They are also used for dock to ground access.







Capacity: 10,000 lbs. Axle Capacity Ends: 8.000 lbs. Axle Capacity Sides: 5,000 lbs. Platform Size: 7 x 9 ft. Lowered Height: 12 in. 5 HP Motor Approx. 8 FPM 58" Travel Shipping Weight: 4,975 lbs.



## **SPECIAL FEATURES & BENEFITS**

- All models are equipped with a hinged bridge with a pull back chain.
- > All of the electrical controllers are Underwriters Laboratories approved assemblies.
- **Each unit is washed with phosphoric acid, fully primed and then finished with baked enamel.**
- All cylinders are machine grade with clear plastic return lines & internal mechanical stops.
- These units conform to all applicable ANSI codes.

## FEATURE DETAILS



▶ Power Unit



► Cylinder



Double Wire Braid Hose