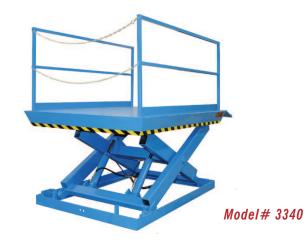

## MODEL 3340 RECESSED DOCK LIFT

2 Year Parts & Labor/10 Year Structural Warranty

These are our medium sized Disappearing Dock lifts. They are sized to handle pallet jacks, powered pallet jacks, straddle stackers and small fork trucks. They are also used for dock to ground access.

Capacity: 10,000 lbs. Axle Capacity Ends: 8.000 lbs. Axle Capacity Sides: 5,000 lbs. Platform Size: 7 x 9 ft. Lowered Height: 12 in. 5 HP Motor Approx. 8 FPM 58" Travel Shipping Weight: 4,975 lbs.

## **SPECIAL FEATURES & BENEFITS**

- All models are equipped with a hinged bridge with a pull back chain.
- > All of the electrical controllers are Underwriters Laboratories approved assemblies.
- **Each unit is washed with phosphoric acid, fully primed and then finished with baked enamel.**
- All cylinders are machine grade with clear plastic return lines & internal mechanical stops.
- These units conform to all applicable ANSI codes.