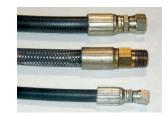

pallet jacks, straddle stackers and small fork trucks. They are also used for dock to ground access.







Capacity: 10,000 lbs. Axle Capacity Ends: 8.000 lbs. Axle Capacity Sides: 5,000 lbs. Platform Size: 7 x 9 ft. Lowered Height: 12 in. 5 HP Motor Approx. 8 FPM 58" Travel Shipping Weight: 4,975 lbs.



## **SPECIAL FEATURES & BENEFITS**

- All models are equipped with a hinged bridge with a pull back chain.
- > All of the electrical controllers are Underwriters Laboratories approved assemblies.
- **Each unit is washed with phosphoric acid, fully primed and then finished with baked enamel.**
- All cylinders are machine grade with clear plastic return lines & internal mechanical stops.
- These units conform to all applicable ANSI codes.

## FEATURE DETAILS



▶ Power Unit



► Cylinder



Double Wire Braid Hose