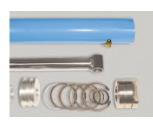

acks, powered pallet jacks, straddle stackers and small fork trucks. They are also used for dock to ground access.







Capacity: 10,000 lbs. Axle Capacity Ends: 8.000 lbs. Axle Capacity Sides: 5,000 lbs. Platform Size: 7 x 9 ft. Lowered Height: 12 in. 5 HP Motor Approx. 8 FPM 58" Travel Shipping Weight: 4,975 lbs.



## **SPECIAL FEATURES & BENEFITS**

- All models are equipped with a hinged bridge with a pull back chain.
- > All of the electrical controllers are Underwriters Laboratories approved assemblies.
- **Each unit is washed with phosphoric acid, fully primed and then finished with baked enamel.**
- All cylinders are machine grade with clear plastic return lines & internal mechanical stops.
- These units conform to all applicable ANSI codes.

## FEATURE DETAILS



▶ Power Unit



► Cylinder



Double Wire Braid Hose