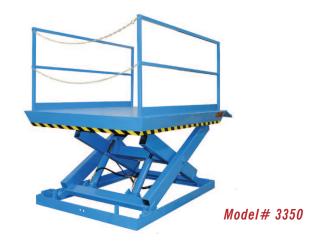

# MODEL 3350 RECESSED DOCK LIFT

### 2 Year Parts & Labor/10 Year Structural Warranty

These are our medium sized Disappearing Dock lifts. They are sized to handle pallet jacks, powered pallet jacks, straddle stackers and small fork trucks. They are also used for dock to ground access.

#### ISO 9001:2015 Certified

Capacity: 10,000 lbs.

Axle Capacity Ends: 8.000 lbs.

Axle Capacity Sides: 5,000 lbs.

Platform Size: 7 x 10 ft.

Lowered Height: 12 in.

5 HP Motor

Approx. 8 FPM

58" Travel

Shipping Weight: 5,185 lbs.