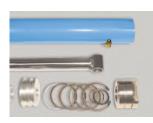

jacks, powered pallet jacks, straddle stackers and small fork trucks. They are also used for dock to ground access.







Capacity: 10,000 lbs. Axle Capacity Ends: 8.000 lbs. Axle Capacity Sides: 5,000 lbs. Platform Size: 8 x 8 ft. Lowered Height: 12 in. 5 HP Motor Approx. 8 FPM 58" Travel Shipping Weight: 5,005 lb.



## **SPECIAL FEATURES & BENEFITS**

- All models are equipped with a hinged bridge with a pull back chain.
- > All of the electrical controllers are Underwriters Laboratories approved assemblies.
- **Each unit is washed with phosphoric acid, fully primed and then finished with baked enamel.**
- All cylinders are machine grade with clear plastic return lines & internal mechanical stops.
- These units conform to all applicable ANSI codes.

## FEATURE DETAILS



▶ Power Unit



► Cylinder



Double Wire Braid Hose