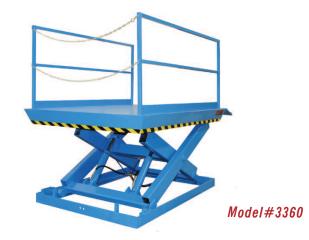

## MODEL 3360 RECESSED DOCK LIFT

2 Year Parts & Labor/10 Year Structural Warranty

These are our medium sized Disappearing Dock lifts. They are sized to handle pallet jacks, powered pallet jacks, straddle stackers and small fork trucks. They are also used for dock to ground access.

Capacity: 10,000 lbs. Axle Capacity Ends: 8.000 lbs. Axle Capacity Sides: 5,000 lbs. Platform Size: 8 x 8 ft. Lowered Height: 12 in. 5 HP Motor Approx. 8 FPM 58" Travel Shipping Weight: 5,005 lb.

## **SPECIAL FEATURES & BENEFITS**

- All models are equipped with a hinged bridge with a pull back chain.
- > All of the electrical controllers are Underwriters Laboratories approved assemblies.
- **Each unit is washed with phosphoric acid, fully primed and then finished with baked enamel.**
- All cylinders are machine grade with clear plastic return lines & internal mechanical stops.
- These units conform to all applicable ANSI codes.