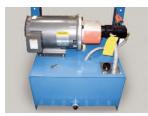

o handle pallet jacks, powered pallet jacks, straddle stackers and small fork trucks. They are also used for dock to ground access.







Capacity: 10,000 lbs. Axle Capacity Ends: 8.000 lbs. Axle Capacity Sides: 5,000 lbs. Platform Size: 8 x 8 ft. Lowered Height: 12 in. 5 HP Motor Approx. 8 FPM 58" Travel Shipping Weight: 5,005 lb.



## **SPECIAL FEATURES & BENEFITS**

- All models are equipped with a hinged bridge with a pull back chain.
- > All of the electrical controllers are Underwriters Laboratories approved assemblies.
- **Each unit is washed with phosphoric acid, fully primed and then finished with baked enamel.**
- All cylinders are machine grade with clear plastic return lines & internal mechanical stops.
- These units conform to all applicable ANSI codes.

## FEATURE DETAILS



▶ Power Unit



► Cylinder



Double Wire Braid Hose