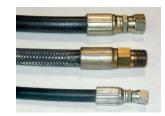

pallet jacks, straddle stackers and small fork trucks. They are also used for dock to ground access.







Capacity: 10,000 lbs. Axle Capacity Ends: 8.000 lbs. Axle Capacity Sides: 5,000 lbs. Platform Size: 8 x 8 ft. Lowered Height: 12 in. 5 HP Motor Approx. 8 FPM 58" Travel Shipping Weight: 5,005 lb.



## **SPECIAL FEATURES & BENEFITS**

- All models are equipped with a hinged bridge with a pull back chain.
- > All of the electrical controllers are Underwriters Laboratories approved assemblies.
- **Each unit is washed with phosphoric acid, fully primed and then finished with baked enamel.**
- All cylinders are machine grade with clear plastic return lines & internal mechanical stops.
- These units conform to all applicable ANSI codes.

## FEATURE DETAILS



▶ Power Unit



► Cylinder



Double Wire Braid Hose