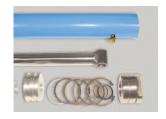

#### FEATURE DETAILS

Power Unit

**Cylinder** 

► Double Wire Braid Hose

▶ UL Listed Control
Panel