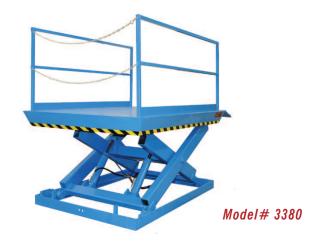

# MODEL 3380 RECESSED DOCK LIFT

### 2 Year Parts & Labor/10 Year Structural Warranty

These are our medium sized Disappearing Dock lifts. They are sized to handle pallet jacks, powered pallet jacks, straddle stackers and small fork trucks. They are also used for dock to ground access.

#### ISO 9001:2015 Certified

Capacity: 10,000 lbs.

Axle Capacity Ends: 8.000 lbs.

Axle Capacity Sides: 5,000 lbs.

Platform Size: 8 x 10 ft.

Lowered Height: 12 in.

5 HP Motor

Approx. 8 FPM

58" Travel

Shipping Weight: 5,485 lbs.