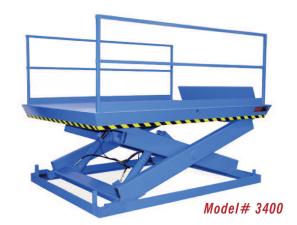

## MODEL 3400 RECESSED DOCK LIFT

2 Year Parts & Labor/10 Year Structural Warranty

These are our medium sized Disappearing Dock lifts. They are sized to handle pallet jacks, powered pallet jacks, straddle stackers and small fork trucks. They are also used for dock to ground access.

Capacity: 12,000 lbs. Axle Capacity Ends: 9,600 lbs. Axle Capacity Sides: 8,400 lbs. Platform Size: 6 x 10 ft. Lowered Height: 15 in. 5 HP Motor Approx. 7 FPM 58" Travel Shipping Weight: 5,500 lbs.

## **SPECIAL FEATURES & BENEFITS**

- All models are equipped with a hinged bridge with a pull back chain.
- > All of the electrical controllers are Underwriters Laboratories approved assemblies.
- **Each unit is washed with phosphoric acid, fully primed and then finished with baked enamel.**
- All cylinders are machine grade with clear plastic return lines & internal mechanical stops.
- These units conform to all applicable ANSI codes.