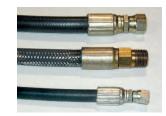

pallet jacks, straddle stackers and small fork trucks. They are also used for dock to ground access.







Capacity: 12,000 lbs. Axle Capacity Ends: 9,600 lbs. Axle Capacity Sides: 8,400 lbs. Platform Size: 6 x 10 ft. Lowered Height: 15 in. 5 HP Motor Approx. 7 FPM 58" Travel Shipping Weight: 5,500 lbs.



## **SPECIAL FEATURES & BENEFITS**

- All models are equipped with a hinged bridge with a pull back chain.
- > All of the electrical controllers are Underwriters Laboratories approved assemblies.
- **Each unit is washed with phosphoric acid, fully primed and then finished with baked enamel.**
- All cylinders are machine grade with clear plastic return lines & internal mechanical stops.
- These units conform to all applicable ANSI codes.

## FEATURE DETAILS



Power Unit



► Cylinder



Double Wire Braid Hose