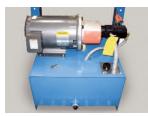

handle pallet jacks, powered pallet jacks, straddle stackers and small fork trucks. They are also used for dock to ground access.







Capacity: 12,000 lbs. Axle Capacity Ends: 9,600 lbs. Axle Capacity Sides: 8,400 lbs. Platform Size: 6 x 10 ft. Lowered Height: 15 in. 5 HP Motor Approx. 7 FPM 58" Travel Shipping Weight: 5,500 lbs.



## **SPECIAL FEATURES & BENEFITS**

- All models are equipped with a hinged bridge with a pull back chain.
- > All of the electrical controllers are Underwriters Laboratories approved assemblies.
- **Each unit is washed with phosphoric acid, fully primed and then finished with baked enamel.**
- All cylinders are machine grade with clear plastic return lines & internal mechanical stops.
- These units conform to all applicable ANSI codes.

## FEATURE DETAILS



Power Unit



► Cylinder



Double Wire Braid Hose