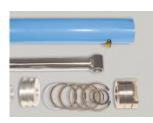

jacks, powered pallet jacks, straddle stackers and small fork trucks. They are also used for dock to ground access.







Capacity: 12,000 lbs. Axle Capacity Ends: 9,600 lbs. Axle Capacity Sides: 8,400 lbs. Platform Size: 6 x 10 ft. Lowered Height: 15 in. 5 HP Motor Approx. 7 FPM 58" Travel Shipping Weight: 5,500 lbs.



## **SPECIAL FEATURES & BENEFITS**

- All models are equipped with a hinged bridge with a pull back chain.
- > All of the electrical controllers are Underwriters Laboratories approved assemblies.
- **Each unit is washed with phosphoric acid, fully primed and then finished with baked enamel.**
- All cylinders are machine grade with clear plastic return lines & internal mechanical stops.
- These units conform to all applicable ANSI codes.

## FEATURE DETAILS



Power Unit



► Cylinder



Double Wire Braid Hose