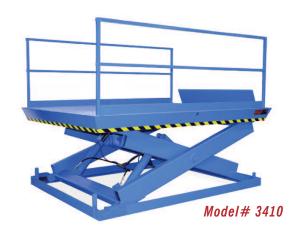

# MODEL 3410 RECESSED DOCK LIFT

### 2 Year Parts & Labor/10 Year Structural Warranty

These are our medium sized Disappearing Dock lifts. They are sized to handle pallet jacks, powered pallet jacks, straddle stackers and small fork trucks. They are also used for dock to ground access.

#### ISO 9001:2015 Certified

Capacity: 12,000 lbs.

Axle Capacity Ends: 9,600 lbs.

Axle Capacity Sides: 8,400 lbs.

Platform Size: 6 x 11 ft.

Lowered Height: 15 in.

5 HP Motor

Approx. 7 FPM

58" Travel

Shipping Weight: 5,700 lbs.