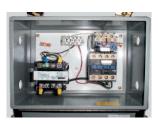

## **SPECIAL FEATURES & BENEFITS**

- All models are equipped with a hinged bridge with a pull back chain.
- ▶ All of the electrical controllers are Underwriters Laboratories approved assemblies.
- ▶ Each unit is washed with phosphoric acid, fully primed and then finished with baked enamel.
- All cylinders are machine grade with clear plastic return lines & internal mechanical stops.
- ▶ These units conform to all applicable ANSI codes.

#### FEATURE DETAILS

▶ Power Unit

**▶** Cylinder

► Double Wire Braid Hose

▶ UL Listed Control
Panel