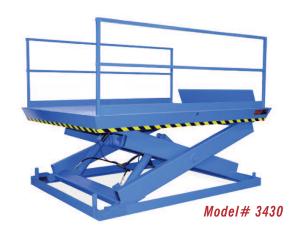

# MODEL 3430 RECESSED DOCK LIFT

### 2 Year Parts & Labor/10 Year Structural Warranty

These are our medium sized Disappearing Dock lifts. They are sized to handle pallet jacks, powered pallet jacks, straddle stackers and small fork trucks. They are also used for dock to ground access.

#### ISO 9001:2015 Certified

Capacity: 12,000 lbs.

Axle Capacity Ends: 9,600 lbs.

Axle Capacity Sides: 8,400 lbs.

Platform Size: 7 x 10 ft.

Lowered Height: 15 in.

5 HP Motor

Approx. 7 FPM

58" Travel

Shipping Weight: 5,800 lbs.