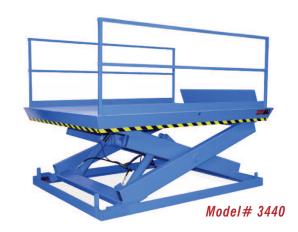

# MODEL 3440 RECESSED DOCK LIFT

### 2 Year Parts & Labor/10 Year Structural Warranty

These are our medium sized Disappearing Dock lifts. They are sized to handle pallet jacks, powered pallet jacks, straddle stackers and small fork trucks. They are also used for dock to ground access.

#### ISO 9001:2015 Certified

Capacity: 12,000 lbs.

Axle Capacity Ends: 9,600 lbs.

Axle Capacity Sides: 8,400 lbs.

Platform Size: 7 x 11 ft.

Lowered Height: 15 in.

5 HP Motor

Approx. 7 FPM

58" Travel

Shipping Weight: 6,050 lbs.

## **SPECIAL FEATURES & BENEFITS**

- All models are equipped with a hinged bridge with a pull back chain.
- ▶ All of the electrical controllers are Underwriters Laboratories approved assemblies.
- ▶ Each unit is washed with phosphoric acid, fully primed and then finished with baked enamel.
- ▶ All cylinders are machine grade with clear plastic return lines & internal mechanical stops.
- ▶ These units conform to all applicable ANSI codes.