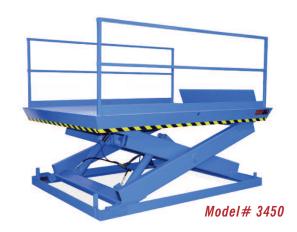

# MODEL 3450 RECESSED DOCK LIFT

### 2 Year Parts & Labor/10 Year Structural Warranty

These are our medium sized Disappearing Dock lifts. They are sized to handle pallet jacks, powered pallet jacks, straddle stackers and small fork trucks. They are also used for dock to ground access.

#### ISO 9001:2015 Certified

Capacity: 12,000 lbs.

Axle Capacity Ends: 9,600 lbs.

Axle Capacity Sides: 8,400 lbs.

Platform Size: 7 x 12 ft.

Lowered Height: 15 in.

5 HP Motor

Approx. 7 FPM

58" Travel

Shipping Weight: 6,300 lbs.

## **SPECIAL FEATURES & BENEFITS**

- ▶ All models are equipped with a hinged bridge with a pull back chain.
- ▶ All of the electrical controllers are Underwriters Laboratories approved assemblies.
- ▶ Each unit is washed with phosphoric acid, fully primed and then finished with baked enamel.
- All cylinders are machine grade with clear plastic return lines & internal mechanical stops.
- ▶ These units conform to all applicable ANSI codes.