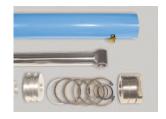

#### FEATURE DETAILS

▶ Power Unit

**Cylinder** 

► Double Wire Braid Hose

▶ UL Listed Control
Panel