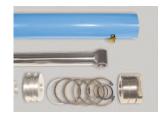

#### FEATURE DETAILS

▶ Power Unit

**Cylinder** 

► Double Wire Braid Hose

▶ UL Listed Control Panel