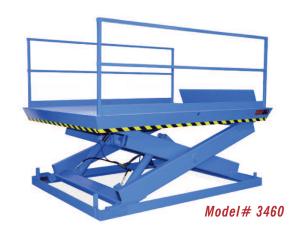

# MODEL 3460 RECESSED DOCK LIFT

### 2 Year Parts & Labor/10 Year Structural Warranty

These are our medium sized Disappearing Dock lifts. They are sized to handle pallet jacks, powered pallet jacks, straddle stackers and small fork trucks. They are also used for dock to ground access.

#### ISO 9001:2015 Certified

Capacity: 12,000 lbs.

Axle Capacity Ends: 9,600 lbs.

Axle Capacity Sides: 8,400 lbs.

Platform Size: 8 x 10 ft.

Lowered Height: 15 in.

5 HP Motor

Approx. 7 FPM

58" Travel

Shipping Weight: 6,300 lbs.