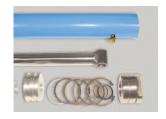

#### FEATURE DETAILS

▶ Power Unit

**▶** Cylinder

► Double Wire Braid Hose

▶ UL Listed Control
Panel