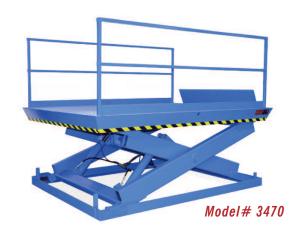

# MODEL 3470 RECESSED DOCK LIFT

### 2 Year Parts & Labor/10 Year Structural Warranty

These are our medium sized Disappearing Dock lifts. They are sized to handle pallet jacks, powered pallet jacks, straddle stackers and small fork trucks. They are also used for dock to ground access.

#### ISO 9001:2015 Certified

Capacity: 12,000 lbs.

Axle Capacity Ends: 9,600 lbs.

Axle Capacity Sides: 8,400 lbs.

Platform Size: 8 x 11 ft.

Lowered Height: 15 in.

5 HP Motor

Approx. 7 FPM

58" Travel

Shipping Weight: 6,600 lbs.

## **SPECIAL FEATURES & BENEFITS**

- All models are equipped with a hinged bridge with a pull back chain.
- ▶ All of the electrical controllers are Underwriters Laboratories approved assemblies.
- ▶ Each unit is washed with phosphoric acid, fully primed and then finished with baked enamel.
- All cylinders are machine grade with clear plastic return lines & internal mechanical stops.
- ▶ These units conform to all applicable ANSI codes.