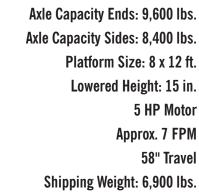

## MODEL 3480 RECESSED DOCK LIFT

2 Year Parts & Labor/10 Year Structural Warranty

These are our medium sized Disappearing Dock lifts. They are sized to handle pallet jacks, powered pallet jacks, straddle stackers and small fork trucks. They are also used for dock to ground access.

Capacity: 12,000 lbs.