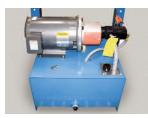

## MODEL 3480 RECESSED DOCK LIFT

2 Year Parts & Labor/10 Year Structural Warranty

These are our medium sized Disappearing Dock lifts. They are sized to handle pallet jacks, powered pallet jacks, straddle stackers and small fork trucks. They are also used for dock to ground access.





Capacity: 12,000 lbs.



## **SPECIAL FEATURES & BENEFITS**

- All models are equipped with a hinged bridge with a pull back chain.
- > All of the electrical controllers are Underwriters Laboratories approved assemblies.
- **Each unit is washed with phosphoric acid, fully primed and then finished with baked enamel.**
- All cylinders are machine grade with clear plastic return lines & internal mechanical stops.
- These units conform to all applicable ANSI codes.

## FEATURE DETAILS



▶ Power Unit



Cylinder



Double Wire Braid Hose