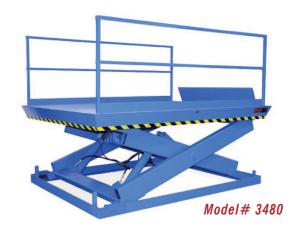

## MODEL 3480 RECESSED DOCK LIFT

2 Year Parts & Labor/10 Year Structural Warranty

These are our medium sized Disappearing Dock lifts. They are sized to handle pallet jacks, powered pallet jacks, straddle stackers and small fork trucks. They are also used for dock to ground access.





Capacity: 12,000 lbs.



## **SPECIAL FEATURES & BENEFITS**

- All models are equipped with a hinged bridge with a pull back chain.
- > All of the electrical controllers are Underwriters Laboratories approved assemblies.
- **Each unit is washed with phosphoric acid, fully primed and then finished with baked enamel.**
- All cylinders are machine grade with clear plastic return lines & internal mechanical stops.
- These units conform to all applicable ANSI codes.

## FEATURE DETAILS



▶ Power Unit



Cylinder



Double Wire Braid Hose