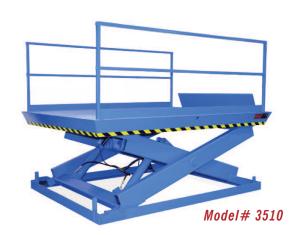

# MODEL 3510 RECESSED DOCK LIFT

### 2 Year Parts & Labor/10 Year Structural Warranty

These are our medium to heavy sized Disappearing Dock lifts. They are sized to handle pallet jacks, powered pallet jacks, straddle stackers and fork trucks. They are also used for dock to ground access.

#### ISO 9001:2015 Certified

Capacity: 16,000 lbs.

Axle Capacity Ends: 12,800 lbs.

Axle Capacity Sides: 11,200 lbs.

Platform Size: 6 x 11 ft.

Lowered Height: 16-1/4 in.

7-1/2 HP Motor

Approx. 10 FPM

58" Travel

Shipping Weight: 6,000 lbs.