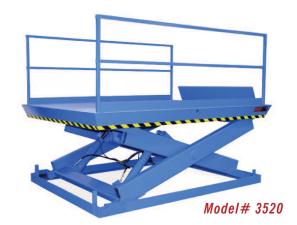

## MODEL 3520 RECESSED DOCK LIFT

2 Year Parts & Labor/10 Year Structural Warranty

These are our medium to heavy sized Disappearing Dock lifts. They are sized to handle pallet jacks, powered pallet jacks, straddle stackers and fork trucks. They are also used for dock to ground access.

Capacity: 16,000 lbs. Axle Capacity Ends: 12,800 lbs. Axle Capacity Sides: 11,200 lbs. Platform Size: 6 x 12 ft. Lowered Height: 16-1/4 in. 7-1/2 HP Motor Approx. 10 FPM 58" Travel Shipping Weight: 6,200 lbs.

## SPECIAL FEATURES & BENEFITS

- All models are equipped with a hinged bridge with a pull back chain.
- > All of the electrical controllers are Underwriters Laboratories approved assemblies.
- **Each unit is washed with phosphoric acid, fully primed and then finished with baked enamel.**
- All cylinders are machine grade with clear plastic return lines & internal mechanical stops.
- These units conform to all applicable ANSI codes.