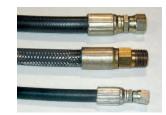

llet jacks, straddle stackers and fork trucks. They are also used for dock to ground access.







Capacity: 16,000 lbs. Axle Capacity Ends: 12,800 lbs. Axle Capacity Sides: 11,200 lbs. Platform Size: 6 x 12 ft. Lowered Height: 16-1/4 in. 7-1/2 HP Motor Approx. 10 FPM 58" Travel Shipping Weight: 6,200 lbs.



## SPECIAL FEATURES & BENEFITS

- All models are equipped with a hinged bridge with a pull back chain.
- > All of the electrical controllers are Underwriters Laboratories approved assemblies.
- **Each unit is washed with phosphoric acid, fully primed and then finished with baked enamel.**
- All cylinders are machine grade with clear plastic return lines & internal mechanical stops.
- These units conform to all applicable ANSI codes.

## FEATURE DETAILS



▶ Power Unit



► Cylinder



Double Wire Braid Hose