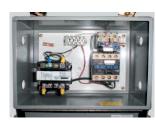

## SPECIAL FEATURES & BENEFITS

- All models are equipped with a hinged bridge with a pull back chain.
- > All of the electrical controllers are Underwriters Laboratories approved assemblies.
- **Each unit is washed with phosphoric acid, fully primed and then finished with baked enamel.**
- All cylinders are machine grade with clear plastic return lines & internal mechanical stops.
- These units conform to all applicable ANSI codes.