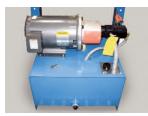

andle pallet jacks, powered pallet jacks, straddle stackers and fork trucks. They are also used for dock to ground access.







Capacity: 16,000 lbs. Axle Capacity Ends: 12,800 lbs. Axle Capacity Sides: 11,200 lbs. Platform Size: 6 x 12 ft. Lowered Height: 16-1/4 in. 7-1/2 HP Motor Approx. 10 FPM 58" Travel Shipping Weight: 6,200 lbs.



## SPECIAL FEATURES & BENEFITS

- All models are equipped with a hinged bridge with a pull back chain.
- > All of the electrical controllers are Underwriters Laboratories approved assemblies.
- **Each unit is washed with phosphoric acid, fully primed and then finished with baked enamel.**
- All cylinders are machine grade with clear plastic return lines & internal mechanical stops.
- These units conform to all applicable ANSI codes.

## FEATURE DETAILS



▶ Power Unit



► Cylinder



Double Wire Braid Hose