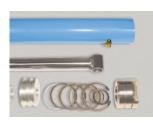

ks, powered pallet jacks, straddle stackers and fork trucks. They are also used for dock to ground access.







Capacity: 16,000 lbs. Axle Capacity Ends: 12,800 lbs. Axle Capacity Sides: 11,200 lbs. Platform Size: 6 x 12 ft. Lowered Height: 16-1/4 in. 7-1/2 HP Motor Approx. 10 FPM 58" Travel Shipping Weight: 6,200 lbs.



## SPECIAL FEATURES & BENEFITS

- All models are equipped with a hinged bridge with a pull back chain.
- > All of the electrical controllers are Underwriters Laboratories approved assemblies.
- **Each unit is washed with phosphoric acid, fully primed and then finished with baked enamel.**
- All cylinders are machine grade with clear plastic return lines & internal mechanical stops.
- These units conform to all applicable ANSI codes.

## FEATURE DETAILS



▶ Power Unit



► Cylinder



Double Wire Braid Hose