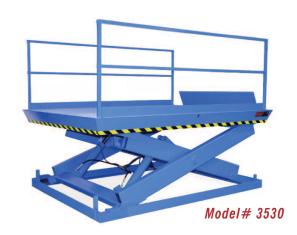

# MODEL 3530 RECESSED DOCK LIFT

### 2 Year Parts & Labor/10 Year Structural Warranty

These are our medium to heavy sized Disappearing Dock lifts. They are sized to handle pallet jacks, powered pallet jacks, straddle stackers and fork trucks. They are also used for dock to ground access.

#### ISO 9001:2015 Certified

Capacity: 16,000 lbs.

Axle Capacity Ends: 12,800 lbs.

Axle Capacity Sides: 11,200 lbs.

Platform Size: 7 x 10 ft.

Lowered Height: 16-1/4 in.

7-1/2 HP Motor Approx. 10 FPM

58" Travel

Shipping Weight: 6,100 lbs.