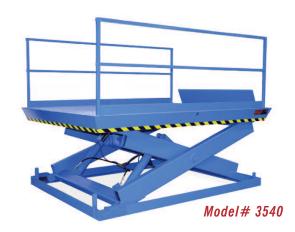

# MODEL 3540 RECESSED DOCK LIFT

### 2 Year Parts & Labor/10 Year Structural Warranty

These are our medium to heavy sized Disappearing Dock lifts. They are sized to handle pallet jacks, powered pallet jacks, straddle stackers and fork trucks. They are also used for dock to ground access.

#### ISO 9001:2015 Certified

Capacity: 16,000 lbs.

Axle Capacity Ends: 12,800 lbs.

Axle Capacity Sides: 11,200 lbs.

Platform Size: 7 x 11 ft. Lowered Height: 16-1/4 in.

7-1/2 HP Motor

Approx. 10 FPM 58" Travel

Shipping Weight: 6,350 lbs.