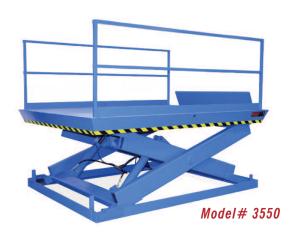

# MODEL 3550 RECESSED DOCK LIFT

### 2 Year Parts & Labor/10 Year Structural Warranty

These are our medium to heavy sized Disappearing Dock lifts. They are sized to handle pallet jacks, powered pallet jacks, straddle stackers and fork trucks. They are also used for dock to ground access.

#### ISO 9001:2015 Certified

Capacity: 16,000 lbs.

Axle Capacity Ends: 12,800 lbs.

Axle Capacity Sides: 11,200 lbs.

Platform Size: 7 x 12 ft.

Lowered Height: 16-1/4 in.

7-1/2 HP Motor Approx. 10 FPM

58" Travel

Shipping Weight: 6,600 lbs.

## **SPECIAL FEATURES & BENEFITS**

- ▶ All models are equipped with a hinged bridge with a pull back chain.
- ▶ All of the electrical controllers are Underwriters Laboratories approved assemblies.
- ▶ Each unit is washed with phosphoric acid, fully primed and then finished with baked enamel.
- All cylinders are machine grade with clear plastic return lines & internal mechanical stops.
- ▶ These units conform to all applicable ANSI codes.