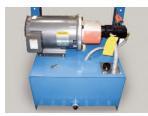

e pallet jacks, powered pallet jacks, straddle stackers and fork trucks. They are also used for dock to ground access.







Capacity: 16,000 lbs. Axle Capacity Ends: 12,800 lbs. Axle Capacity Sides: 11,200 lbs. Platform Size: 8 x 10 ft. Lowered Height: 16-1/4 in. 7-1/2 HP Motor Approx. 10 FPM 58" Travel Shipping Weight: 6,600 lbs.



## **SPECIAL FEATURES & BENEFITS**

- All models are equipped with a hinged bridge with a pull back chain.
- > All of the electrical controllers are Underwriters Laboratories approved assemblies.
- **Each unit is washed with phosphoric acid, fully primed and then finished with baked enamel.**
- All cylinders are machine grade with clear plastic return lines & internal mechanical stops.
- These units conform to all applicable ANSI codes.

## FEATURE DETAILS



▶ Power Unit



► Cylinder



Double Wire Braid Hose