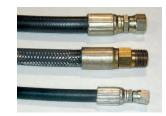

jacks, straddle stackers and fork trucks. They are also used for dock to ground access.







Capacity: 16,000 lbs. Axle Capacity Ends: 12,800 lbs. Axle Capacity Sides: 11,200 lbs. Platform Size: 8 x 10 ft. Lowered Height: 16-1/4 in. 7-1/2 HP Motor Approx. 10 FPM 58" Travel Shipping Weight: 6,600 lbs.



## **SPECIAL FEATURES & BENEFITS**

- All models are equipped with a hinged bridge with a pull back chain.
- > All of the electrical controllers are Underwriters Laboratories approved assemblies.
- **Each unit is washed with phosphoric acid, fully primed and then finished with baked enamel.**
- All cylinders are machine grade with clear plastic return lines & internal mechanical stops.
- These units conform to all applicable ANSI codes.

## FEATURE DETAILS



▶ Power Unit



► Cylinder



Double Wire Braid Hose