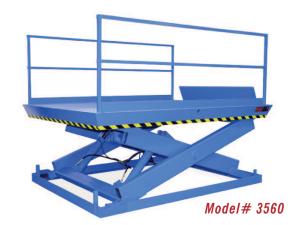

## MODEL 3560 RECESSED DOCK LIFT

2 Year Parts & Labor/10 Year Structural Warranty

These are our medium to heavy sized Disappearing Dock lifts. They are sized to handle pallet jacks, powered pallet jacks, straddle stackers and fork trucks. They are also used for dock to ground access.

Capacity: 16,000 lbs. Axle Capacity Ends: 12,800 lbs. Axle Capacity Sides: 11,200 lbs. Platform Size: 8 x 10 ft. Lowered Height: 16-1/4 in. 7-1/2 HP Motor Approx. 10 FPM 58" Travel Shipping Weight: 6,600 lbs.

## **SPECIAL FEATURES & BENEFITS**

- All models are equipped with a hinged bridge with a pull back chain.
- > All of the electrical controllers are Underwriters Laboratories approved assemblies.
- **Each unit is washed with phosphoric acid, fully primed and then finished with baked enamel.**
- All cylinders are machine grade with clear plastic return lines & internal mechanical stops.
- These units conform to all applicable ANSI codes.