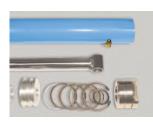

powered pallet jacks, straddle stackers and fork trucks. They are also used for dock to ground access.







Capacity: 16,000 lbs. Axle Capacity Ends: 12,800 lbs. Axle Capacity Sides: 11,200 lbs. Platform Size: 8 x 10 ft. Lowered Height: 16-1/4 in. 7-1/2 HP Motor Approx. 10 FPM 58" Travel Shipping Weight: 6,600 lbs.



## **SPECIAL FEATURES & BENEFITS**

- All models are equipped with a hinged bridge with a pull back chain.
- > All of the electrical controllers are Underwriters Laboratories approved assemblies.
- **Each unit is washed with phosphoric acid, fully primed and then finished with baked enamel.**
- All cylinders are machine grade with clear plastic return lines & internal mechanical stops.
- These units conform to all applicable ANSI codes.

## FEATURE DETAILS



▶ Power Unit



► Cylinder



Double Wire Braid Hose