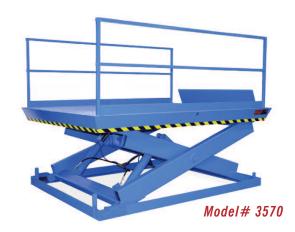

# MODEL 3570 RECESSED DOCK LIFT

### 2 Year Parts & Labor/10 Year Structural Warranty

These are our medium to heavy sized Disappearing Dock lifts. They are sized to handle pallet jacks, powered pallet jacks, straddle stackers and fork trucks. They are also used for dock to ground access.

#### ISO 9001:2015 Certified

Capacity: 16,000 lbs.

Axle Capacity Ends: 12,800 lbs.

Axle Capacity Sides: 11,200 lbs.

Platform Size: 8 x 11 ft.

Lowered Height: 16-1/4 in.

7-1/2 HP Motor Approx. 10 FPM

58" Travel

Shipping Weight: 6,900 lbs.

## Special Features & Benefits

- ▶ All models are equipped with a hinged bridge with a pull back chain.
- ▶ All of the electrical controllers are Underwriters Laboratories approved assemblies.
- ▶ Each unit is washed with phosphoric acid, fully primed and then finished with baked enamel.
- All cylinders are machine grade with clear plastic return lines & internal mechanical stops.
- ▶ These units conform to all applicable ANSI codes.