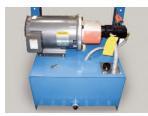

ndle pallet jacks, powered pallet jacks, straddle stackers and fork trucks. They are also used for dock to ground access.







Capacity: 20,000 lbs. Axle Capacity Ends: 16,000 lbs. Axle Capacity Sides: 14,000 lbs. Platform Size: 6 x 10 ft. Lowered Height: 17-1/2 in. 7-1/2 HP Motor Approx. 8 FPM 58" Travel Shipping Weight: 6,900 lbs.



## SPECIAL FEATURES & BENEFITS

- All models are equipped with a hinged bridge with a pull back chain.
- > All of the electrical controllers are Underwriters Laboratories approved assemblies.
- **•** Each unit is washed with phosphoric acid, fully primed and then finished with baked enamel.
- All cylinders are machine grade with clear plastic return lines & internal mechanical stops.
- These units conform to all applicable ANSI codes.

## FEATURE DETAILS



▶ Power Unit



► Cylinder



Double Wire Braid Hose