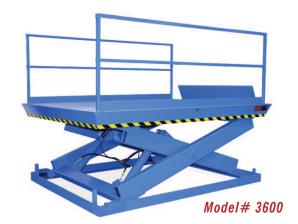

## MODEL 3600 RECESSED DOCK LIFT

2 Year Parts & Labor/10 Year Structural Warranty

These are our medium to heavy sized Disappearing Dock lifts. They are sized to handle pallet jacks, powered pallet jacks, straddle stackers and fork trucks. They are also used for dock to ground access.

Capacity: 20,000 lbs. Axle Capacity Ends: 16,000 lbs. Axle Capacity Sides: 14,000 lbs. Platform Size: 6 x 10 ft. Lowered Height: 17-1/2 in. 7-1/2 HP Motor Approx. 8 FPM 58" Travel Shipping Weight: 6,900 lbs.

## SPECIAL FEATURES & BENEFITS

- All models are equipped with a hinged bridge with a pull back chain.
- > All of the electrical controllers are Underwriters Laboratories approved assemblies.
- **•** Each unit is washed with phosphoric acid, fully primed and then finished with baked enamel.
- All cylinders are machine grade with clear plastic return lines & internal mechanical stops.
- These units conform to all applicable ANSI codes.