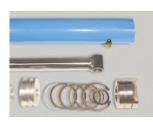

s, powered pallet jacks, straddle stackers and fork trucks. They are also used for dock to ground access.







Capacity: 20,000 lbs. Axle Capacity Ends: 16,000 lbs. Axle Capacity Sides: 14,000 lbs. Platform Size: 6 x 10 ft. Lowered Height: 17-1/2 in. 7-1/2 HP Motor Approx. 8 FPM 58" Travel Shipping Weight: 6,900 lbs.



## SPECIAL FEATURES & BENEFITS

- All models are equipped with a hinged bridge with a pull back chain.
- > All of the electrical controllers are Underwriters Laboratories approved assemblies.
- **•** Each unit is washed with phosphoric acid, fully primed and then finished with baked enamel.
- All cylinders are machine grade with clear plastic return lines & internal mechanical stops.
- These units conform to all applicable ANSI codes.

## FEATURE DETAILS



▶ Power Unit



► Cylinder



Double Wire Braid Hose