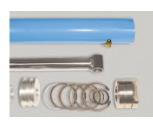

cks, powered pallet jacks, straddle stackers and fork trucks. They are also used for dock to ground access.







Capacity: 20,000 lbs. Axle Capacity Ends: 16,000 lbs. Axle Capacity Sides: 14,000 lbs. Platform Size: 6 x 11 ft. Lowered Height: 17-1/2 in. 7-1/2 HP Motor Approx. 8 FPM 58" Travel Shipping Weight: 7,300 lbs.



## SPECIAL FEATURES & BENEFITS

- All models are equipped with a hinged bridge with a pull back chain.
- > All of the electrical controllers are Underwriters Laboratories approved assemblies.
- **Each unit is washed with phosphoric acid, fully primed and then finished with baked enamel.**
- All cylinders are machine grade with clear plastic return lines & internal mechanical stops.
- These units conform to all applicable ANSI codes.

## FEATURE DETAILS



▶ Power Unit



► Cylinder



Double Wire Braid Hose