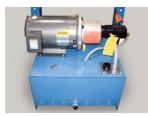

handle pallet jacks, powered pallet jacks, straddle stackers and fork trucks. They are also used for dock to ground access.







Capacity: 20,000 lbs. Axle Capacity Ends: 16,000 lbs. Axle Capacity Sides: 14,000 lbs. Platform Size: 6 x 11 ft. Lowered Height: 17-1/2 in. 7-1/2 HP Motor Approx. 8 FPM 58" Travel Shipping Weight: 7,300 lbs.



## SPECIAL FEATURES & BENEFITS

- All models are equipped with a hinged bridge with a pull back chain.
- > All of the electrical controllers are Underwriters Laboratories approved assemblies.
- **Each unit is washed with phosphoric acid, fully primed and then finished with baked enamel.**
- All cylinders are machine grade with clear plastic return lines & internal mechanical stops.
- These units conform to all applicable ANSI codes.

## FEATURE DETAILS



▶ Power Unit



► Cylinder



Double Wire Braid Hose