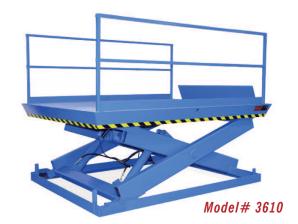

## MODEL 3610 RECESSED DOCK LIFT

2 Year Parts & Labor/10 Year Structural Warranty

These are our medium to heavy sized Disappearing Dock lifts. They are sized to handle pallet jacks, powered pallet jacks, straddle stackers and fork trucks. They are also used for dock to ground access.

Capacity: 20,000 lbs. Axle Capacity Ends: 16,000 lbs. Axle Capacity Sides: 14,000 lbs. Platform Size: 6 x 11 ft. Lowered Height: 17-1/2 in. 7-1/2 HP Motor Approx. 8 FPM 58" Travel Shipping Weight: 7,300 lbs.

## SPECIAL FEATURES & BENEFITS

- All models are equipped with a hinged bridge with a pull back chain.
- > All of the electrical controllers are Underwriters Laboratories approved assemblies.
- **Each unit is washed with phosphoric acid, fully primed and then finished with baked enamel.**
- All cylinders are machine grade with clear plastic return lines & internal mechanical stops.
- These units conform to all applicable ANSI codes.