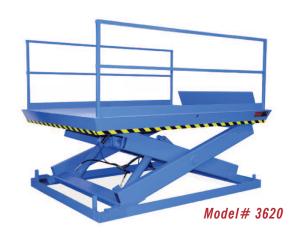

# MODEL 3620 RECESSED DOCK LIFT

### 2 Year Parts & Labor/10 Year Structural Warranty

These are our medium to heavy sized Disappearing Dock lifts. They are sized to handle pallet jacks, powered pallet jacks, straddle stackers and fork trucks. They are also used for dock to ground access.

#### ISO 9001:2015 Certified

Capacity: 20,000 lbs.

Axle Capacity Ends: 16,000 lbs.

Axle Capacity Sides: 14,000 lbs.

Platform Size: 6 x 12 ft.

Lowered Height: 17-1/2 in.

7-1/2 HP Motor

Approx. 8 FPM

58" Travel

Shipping Weight: 7,900 lbs.

## Special Features & Benefits

- All models are equipped with a hinged bridge with a pull back chain.
- ▶ All of the electrical controllers are Underwriters Laboratories approved assemblies.
- ▶ Each unit is washed with phosphoric acid, fully primed and then finished with baked enamel.
- All cylinders are machine grade with clear plastic return lines & internal mechanical stops.
- ▶ These units conform to all applicable ANSI codes.