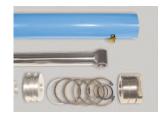

### FEATURE DETAILS

▶ Power Unit

**Cylinder** 

► Double Wire Braid Hose

▶ UL Listed Control
Panel