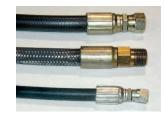

red pallet jacks, straddle stackers and fork trucks. They are also used for dock to ground access.



Axle Capacity Ends: 16,000 lbs. Axle Capacity Sides: 14,000 lbs. Platform Size: 7 x 10 ft. Lowered Height: 17-1/2 in. 7-1/2 HP Motor Approx. 8 FPM 58" Travel Shipping Weight: 7,000 lbs.

Capacity: 20,000 lbs.



## SPECIAL FEATURES & BENEFITS

- All models are equipped with a hinged bridge with a pull back chain.
- > All of the electrical controllers are Underwriters Laboratories approved assemblies.
- **Each unit is washed with phosphoric acid, fully primed and then finished with baked enamel.**
- All cylinders are machine grade with clear plastic return lines & internal mechanical stops.
- These units conform to all applicable ANSI codes.

## FEATURE DETAILS



Power Unit



► Cylinder



Double Wire Braid Hose