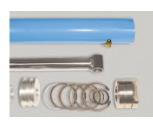

et jacks, powered pallet jacks, straddle stackers and fork trucks. They are also used for dock to ground access.



Axle Capacity Ends: 16,000 lbs. Axle Capacity Sides: 14,000 lbs. Platform Size: 7 x 10 ft. Lowered Height: 17-1/2 in. 7-1/2 HP Motor Approx. 8 FPM 58" Travel Shipping Weight: 7,000 lbs.

Capacity: 20,000 lbs.



## SPECIAL FEATURES & BENEFITS

- All models are equipped with a hinged bridge with a pull back chain.
- > All of the electrical controllers are Underwriters Laboratories approved assemblies.
- **Each unit is washed with phosphoric acid, fully primed and then finished with baked enamel.**
- All cylinders are machine grade with clear plastic return lines & internal mechanical stops.
- These units conform to all applicable ANSI codes.

## FEATURE DETAILS



Power Unit



► Cylinder



Double Wire Braid Hose