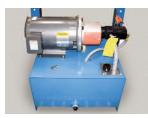

to handle pallet jacks, powered pallet jacks, straddle stackers and fork trucks. They are also used for dock to ground access.



Axle Capacity Ends: 16,000 lbs. Axle Capacity Sides: 14,000 lbs. Platform Size: 7 x 10 ft. Lowered Height: 17-1/2 in. 7-1/2 HP Motor Approx. 8 FPM 58" Travel Shipping Weight: 7,000 lbs.

Capacity: 20,000 lbs.



## SPECIAL FEATURES & BENEFITS

- All models are equipped with a hinged bridge with a pull back chain.
- > All of the electrical controllers are Underwriters Laboratories approved assemblies.
- **Each unit is washed with phosphoric acid, fully primed and then finished with baked enamel.**
- All cylinders are machine grade with clear plastic return lines & internal mechanical stops.
- These units conform to all applicable ANSI codes.

## FEATURE DETAILS



Power Unit



► Cylinder



Double Wire Braid Hose