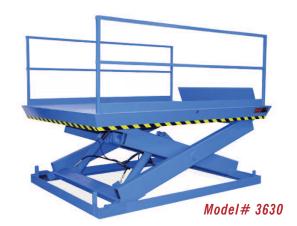

## MODEL 3630 RECESSED DOCK LIFT

2 Year Parts & Labor/10 Year Structural Warranty

These are our medium to heavy sized Disappearing Dock lifts. They are sized to handle pallet jacks, powered pallet jacks, straddle stackers and fork trucks. They are also used for dock to ground access.

Axle Capacity Ends: 16,000 lbs. Axle Capacity Sides: 14,000 lbs. Platform Size: 7 x 10 ft. Lowered Height: 17-1/2 in. 7-1/2 HP Motor Approx. 8 FPM 58" Travel Shipping Weight: 7,000 lbs.

Capacity: 20,000 lbs.

## SPECIAL FEATURES & BENEFITS

- All models are equipped with a hinged bridge with a pull back chain.
- > All of the electrical controllers are Underwriters Laboratories approved assemblies.
- **Each unit is washed with phosphoric acid, fully primed and then finished with baked enamel.**
- All cylinders are machine grade with clear plastic return lines & internal mechanical stops.
- These units conform to all applicable ANSI codes.