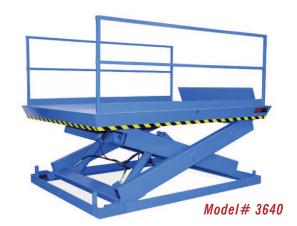

## MODEL 3640 RECESSED DOCK LIFT

2 Year Parts & Labor/10 Year Structural Warranty

These are our medium to heavy sized Disappearing Dock lifts. They are sized to handle pallet jacks, powered pallet jacks, straddle stackers and fork trucks. They are also used for dock to ground access.

Axle Capacity Ends: 16,000 lbs. Axle Capacity Sides: 14,000 lbs. Platform Size: 7 x 11 ft. Lowered Height: 17-1/2 in. 7-1/2 HP Motor Approx. 8 FPM 58" Travel Shipping Weight: 7,400 lbs.

Capacity: 20,000 lbs.

## SPECIAL FEATURES & BENEFITS

- All models are equipped with a hinged bridge with a pull back chain.
- > All of the electrical controllers are Underwriters Laboratories approved assemblies.
- **Each unit is washed with phosphoric acid, fully primed and then finished with baked enamel.**
- All cylinders are machine grade with clear plastic return lines & internal mechanical stops.
- These units conform to all applicable ANSI codes.