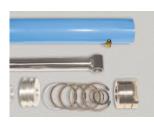

et jacks, powered pallet jacks, straddle stackers and fork trucks. They are also used for dock to ground access.



Axle Capacity Ends: 16,000 lbs. Axle Capacity Sides: 14,000 lbs. Platform Size: 7 x 11 ft. Lowered Height: 17-1/2 in. 7-1/2 HP Motor Approx. 8 FPM 58" Travel Shipping Weight: 7,400 lbs.

Capacity: 20,000 lbs.



## SPECIAL FEATURES & BENEFITS

- All models are equipped with a hinged bridge with a pull back chain.
- > All of the electrical controllers are Underwriters Laboratories approved assemblies.
- **Each unit is washed with phosphoric acid, fully primed and then finished with baked enamel.**
- All cylinders are machine grade with clear plastic return lines & internal mechanical stops.
- These units conform to all applicable ANSI codes.

## FEATURE DETAILS



Power Unit



Cylinder



Double Wire Braid Hose