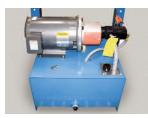

to handle pallet jacks, powered pallet jacks, straddle stackers and fork trucks. They are also used for dock to ground access.



Axle Capacity Ends: 16,000 lbs. Axle Capacity Sides: 14,000 lbs. Platform Size: 7 x 11 ft. Lowered Height: 17-1/2 in. 7-1/2 HP Motor Approx. 8 FPM 58" Travel Shipping Weight: 7,400 lbs.

Capacity: 20,000 lbs.



## SPECIAL FEATURES & BENEFITS

- All models are equipped with a hinged bridge with a pull back chain.
- > All of the electrical controllers are Underwriters Laboratories approved assemblies.
- **Each unit is washed with phosphoric acid, fully primed and then finished with baked enamel.**
- All cylinders are machine grade with clear plastic return lines & internal mechanical stops.
- These units conform to all applicable ANSI codes.

## FEATURE DETAILS



Power Unit



Cylinder



Double Wire Braid Hose