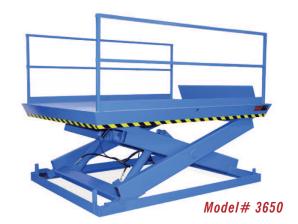

## MODEL 3650 RECESSED DOCK LIFT

2 Year Parts & Labor/10 Year Structural Warranty

These are our medium to heavy sized Disappearing Dock lifts. They are sized to handle pallet jacks, powered pallet jacks, straddle stackers and fork trucks. They are also used for dock to ground access.

Capacity: 20,000 lbs. Axle Capacity Ends: 16,000 lbs. Axle Capacity Sides: 14,000 lbs. Platform Size: 7 x 12 ft. Lowered Height: 17-1/2 in. 7-1/2 HP Motor Approx. 8 FPM 58" Travel Shipping Weight: 8,000 lbs.

## SPECIAL FEATURES & BENEFITS

- All models are equipped with a hinged bridge with a pull back chain.
- > All of the electrical controllers are Underwriters Laboratories approved assemblies.
- **•** Each unit is washed with phosphoric acid, fully primed and then finished with baked enamel.
- All cylinders are machine grade with clear plastic return lines & internal mechanical stops.
- These units conform to all applicable ANSI codes.