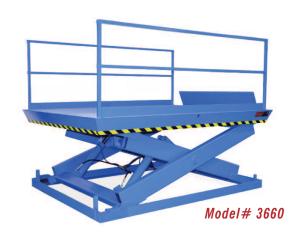

# MODEL 3660 RECESSED DOCK LIFT

### 2 Year Parts & Labor/10 Year Structural Warranty

These are our medium to heavy sized Disappearing Dock lifts. They are sized to handle pallet jacks, powered pallet jacks, straddle stackers and fork trucks. They are also used for dock to ground access.

#### ISO 9001:2015 Certified

Capacity: 20,000 lbs.

Axle Capacity Ends: 16,000 lbs.

Axle Capacity Sides: 14,000 lbs.

Platform Size: 8 x 10 ft.

Lowered Height: 17-1/2 in. 7-1/2 HP Motor

Approx. 8 FPM

58" Travel

Shipping Weight: 8,000 lbs.

## Special Features & Benefits

- ▶ All models are equipped with a hinged bridge with a pull back chain.
- ▶ All of the electrical controllers are Underwriters Laboratories approved assemblies.
- ▶ Each unit is washed with phosphoric acid, fully primed and then finished with baked enamel.
- All cylinders are machine grade with clear plastic return lines & internal mechanical stops.
- ▶ These units conform to all applicable ANSI codes.