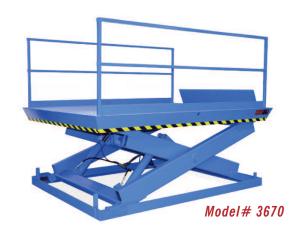

# MODEL 3670 RECESSED DOCK LIFT

### 2 Year Parts & Labor/10 Year Structural Warranty

These are our medium to heavy sized Disappearing Dock lifts. They are sized to handle pallet jacks, powered pallet jacks, straddle stackers and fork trucks. They are also used for dock to ground access.

#### ISO 9001:2015 Certified

Capacity: 20,000 lbs.

Axle Capacity Ends: 16,000 lbs.

Axle Capacity Sides: 14,000 lbs.

Platform Size: 8 x 11 ft. Lowered Height: 17-1/2 in.

7-1/2 HP Motor Approx. 8 FPM

58" Travel

Shipping Weight: 7,800 lbs.

## Special Features & Benefits

- ▶ All models are equipped with a hinged bridge with a pull back chain.
- ▶ All of the electrical controllers are Underwriters Laboratories approved assemblies.
- ▶ Each unit is washed with phosphoric acid, fully primed and then finished with baked enamel.
- All cylinders are machine grade with clear plastic return lines & internal mechanical stops.
- ▶ These units conform to all applicable ANSI codes.